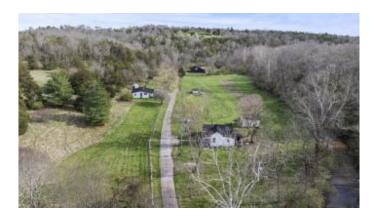

### \$250,000

2 Bedroom, 1.00 Bathroom, 900 sqft Land - Farm/Land on 7 Acres

Rural, Nicholasville, KY

7 Acres in Beautiful Jessamine County overlooking Marble Creek! Featuring two barns, 3 sheds, and a 2 bedrooms/1 bath home, and fencing. Large Open pasture for livestock or crops! SOLD AS-IS, there is a second older home that is not livable on the property. Current access is a creek crossing, and there is an easement access as well. Property is divided by the road, so the land is on both sides of Johnson Rd.Right side of the property is in a flood zone.

#### **Essential Information**

| MLS® #         | 25006519         |
|----------------|------------------|
| Price          | \$250,000        |
| Bedrooms       | 2                |
| Bathrooms      | 1.00             |
| Full Baths     | 1                |
| Square Footage | 900              |
| Acres          | 7.05             |
| Туре           | Land - Farm/Land |
| Sub-Type       | Farm             |
| Style          | Ranch            |
| Status         | Active           |

| County                 | Jessamine                              |  |
|------------------------|----------------------------------------|--|
| State                  | КҮ                                     |  |
| Zip Code               | 40356                                  |  |
| Amenities              |                                        |  |
| View                   | Rural, Water, Trees, Farm              |  |
| Is Waterfront          | Yes                                    |  |
| Exterior               |                                        |  |
| Lot Description        | Level, Waterfront, Floodplain, Wooded, |  |
| School Information     |                                        |  |
| District               | Jessamine County - 9                   |  |
| Additional Information |                                        |  |
| Date Listed            | April 2nd, 2025                        |  |