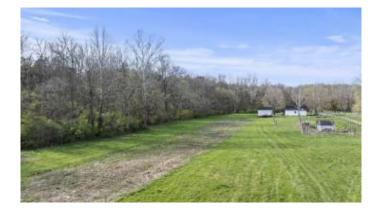

### \$250,000

2 Bedroom, 1.00 Bathroom, 900 sqft Land - Farm/Land on 7 Acres

Rural, Nicholasville, KY

7 Acres in Beautiful Jessamine County overlooking Marble Creek! Featuring two barns, 3 sheds, and a 2 bedrooms/1 bath home, and fencing. Large Open pasture for livestock or crops! SOLD AS-IS, there is a second older home that is not livable on the property. Current access is a creek crossing, and there is an easement access as well. Property is divided by the road, so the land is on both sides of Johnson Rd.Right side of the property is in a flood zone.

| County                 | Jessamine                              |  |
|------------------------|----------------------------------------|--|
| State                  | КҮ                                     |  |
| Zip Code               | 40356                                  |  |
| Amenities              |                                        |  |
| View                   | Rural, Water, Trees, Farm              |  |
| Is Waterfront          | Yes                                    |  |
| Exterior               |                                        |  |
| Lot Description        | Level, Waterfront, Floodplain, Wooded, |  |
| School Information     |                                        |  |
| District               | Jessamine County - 9                   |  |
| Additional Information |                                        |  |
| Date Listed            | April 2nd, 2025                        |  |

Cleared