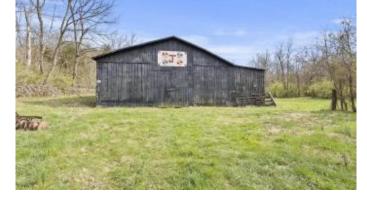

### \$250,000

2 Bedroom, 1.00 Bathroom, 900 sqft Land - Farm/Land on 7 Acres

Rural, Nicholasville, KY

7 Acres in Beautiful Jessamine County overlooking Marble Creek! Featuring two barns, 3 sheds, and a 2 bedrooms/1 bath home, and fencing. Large Open pasture for livestock or crops! SOLD AS-IS, there is a second older home that is not livable on the property. Current access is a creek crossing, and there is an easement access as well. Property is divided by the road, so the land is on both sides of Johnson Rd.Right side of the property is in a flood zone.