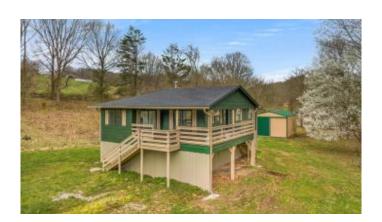

# \$499,000

3 Bedroom, 2.00 Bathroom, 1,210 sqft Residential on 9 Acres

Rural, Lawrenceburg, KY

This charming, newly renovated 3-bedroom, 2-bathroom home blends contemporary features with rustic charm, all while nestled on 9.418 acres of land along the serene Kentucky River. Whether you're looking for a peaceful retreat or a family home, this property has it all. Enjoy river views from your own backyard, or take advantage of the space for outdoor activities and gardening. The property also includes a large barn, ideal for storage, hobby farming, or horses. With almost 10 acres of land, the possibilities are endless for agricultural pursuits or those simply seeking a little extra space for privacy and recreation.

# **Exterior**

Exterior Features Deck, Porch

Windows Blinds
Construction Other

Foundation Pillar/Post/Pier