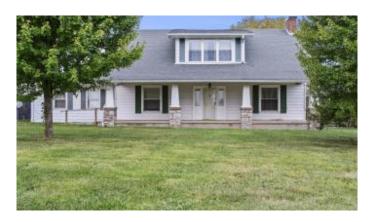

## \$3,200,000

3 Bedroom, 2.00 Bathroom, 2,967 sqft Land - Farm/Land on 214 Acres

Rural, Stamping Ground, KY

Very Nice farm consisting of 214 acres of prime farmland in Scott Co which has been in the same family for 50+ years! This is a turnkey operation, that has 1900 feet of road frontage on Stamping Ground Rd. There are 7 barns, 1 large metal building/shop with electric & large roll-up door, hay/feed barns, nice gravel roads, automatic waterers, a 2,967 sf home, 3 car detached garage and a tenant mobile home. Farm is fenced and there is a large lake & McConnell's Run Creek runs through the farm. Only 15 minutes to Georgetown, 30 minutes to Frankfort or Lexington.

## **Essential Information**

MLS® # 25005915 Price \$3,200,000

Bedrooms 3
Bathrooms 2.00
Full Baths 2

Square Footage 2,967 Acres 214.00 Year Built 9999

Type Land - Farm/Land

Sub-Type Farm

Style Cape Cod

Status Active