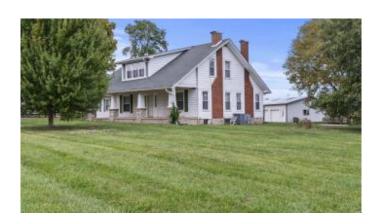

## \$3,200,000

3 Bedroom, 2.00 Bathroom, 2,967 sqft Land - Farm/Land on 214 Acres

Rural, Stamping Ground, KY

Very Nice farm consisting of 214 acres of prime farmland in Scott Co which has been in the same family for 50+ years! This is a turnkey operation, that has 1900 feet of road frontage on Stamping Ground Rd. There are 7 barns, 1 large metal building/shop with electric & large roll-up door, hay/feed barns, nice gravel roads, automatic waterers, a 2,967 sf home, 3 car detached garage and a tenant mobile home. Farm is fenced and there is a large lake & McConnell's Run Creek runs through the farm. Only 15 minutes to Georgetown, 30 minutes to Frankfort or Lexington.

## **Essential Information**

MLS® # 25005915 Price \$3,200,000

Bedrooms 3
Bathrooms 2.00
Full Baths 2

Square Footage 2,967 Acres 214.00 Year Built 9999

Type Land - Farm/Land

Sub-Type Farm

Style Cape Cod

Status Active