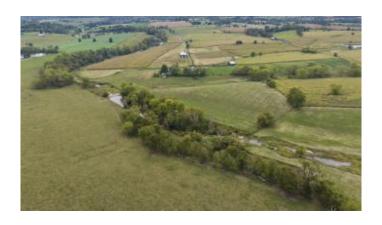

## \$3,200,000

3 Bedroom, 2.00 Bathroom, 2,967 sqft Land - Farm/Land on 214 Acres

Rural, Stamping Ground, KY

Very Nice farm consisting of 214 acres of prime farmland in Scott Co which has been in the same family for 50+ years! This is a turnkey operation, that has 1900 feet of road frontage on Stamping Ground Rd. There are 7 barns, 1 large metal building/shop with electric & large roll-up door, hay/feed barns, nice gravel roads, automatic waterers, a 2,967 sf home, 3 car detached garage and a tenant mobile home. Farm is fenced and there is a large lake & McConnell's Run Creek runs through the farm. Only 15 minutes to Georgetown, 30 minutes to Frankfort or Lexington.

View Rural, Trees, Farm

Interior

Heating Forced Air

**Exterior** 

Lot Description Level, Gently Rolling

**Additional Information** 

Date Listed March 27th, 2025

**Listing Details** 