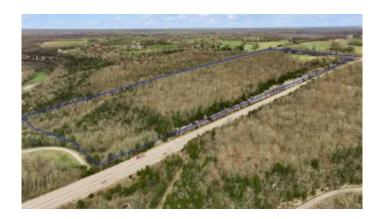

#### \$610,000

Bedroom, 0.00 Bathroom, Land - Farm/Land on 56 Acres

Rural, Nicholasville, KY

Located at the intersection of Danville Road and Poortown Road in southern Jessamine County. The property contains a combination of open pasture land and woodland.

# **Community Information**

Address 55-acres Poortown Road
Area 009 - Jessamine County

Subdivision Rural

City Nicholasville
County Jessamine

State KY

Zip Code 40356

View Rural, Trees, Farm