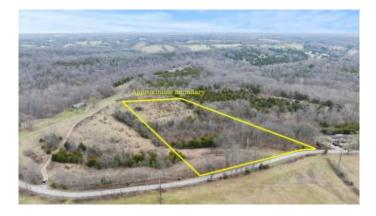

#### \$49,900

Bedroom, 0.00 Bathroom, Land - Farm/Land on 5 Acres

Rural, Stamping Ground, KY

Escape to 5 acres of beautiful rolling land in desirable Scott County! This peaceful property offers excellent road frontage and a prime building site, making it ideal for your dream home or weekend retreat. Surrounded by nature, you'll enjoy abundant wildlife, including plenty of deer--perfect for hunting or outdoor recreation. With a great price and endless possibilities, this is a rare opportunity to own a slice of countryside paradise. Don't miss out!

### **Essential Information**

| MLS® #    | 25005428         |
|-----------|------------------|
| Price     | \$49,900         |
| Bathrooms | 0.00             |
| Acres     | 5.14             |
| Туре      | Land - Farm/Land |
| Sub-Type  | Farm             |
| Status    | Active           |

#### Exterior

Lot Description Wooded, Gently Rolling