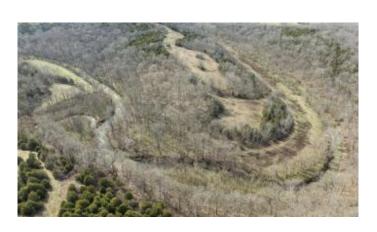

## \$199,000

Bedroom, 0.00 Bathroom, Land - Farm/Land on 35 Acres

Rural, Stamping Ground, KY

Discover 34 acres of pristine rolling land in highly sought-after Scott County! This picturesque property features a creek along the back, attracting abundant wildlife, including plenty of deer--perfect for hunting or outdoor recreation. With multiple potential building sites, you can create your dream retreat while enjoying the peace and tranquility of nature. Whether you're looking for a private getaway or a future home site, this land offers endless possibilities. Don't miss this rare opportunity to own your slice of the countryside!

## **Amenities**

View Rural, Trees, Farm

**Exterior** 

Lot Description Wooded, Gently Rolling