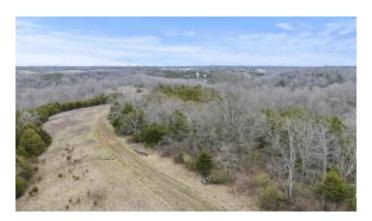

## \$199,000

Bedroom, 0.00 Bathroom, Land - Farm/Land on 35 Acres

Rural, Stamping Ground, KY

Discover 34 acres of pristine rolling land in highly sought-after Scott County! This picturesque property features a creek along the back, attracting abundant wildlife, including plenty of deer--perfect for hunting or outdoor recreation. With multiple potential building sites, you can create your dream retreat while enjoying the peace and tranquility of nature. Whether you're looking for a private getaway or a future home site, this land offers endless possibilities. Don't miss this rare opportunity to own your slice of the countryside!

## **Amenities**

View Rural, Trees, Farm

**Exterior** 

Lot Description Wooded, Gently Rolling