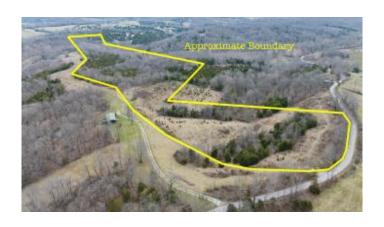

## \$199,000

Bedroom, 0.00 Bathroom, Land - Farm/Land on 35 Acres

Rural, Stamping Ground, KY

Discover 34 acres of pristine rolling land in highly sought-after Scott County! This picturesque property features a creek along the back, attracting abundant wildlife, including plenty of deer--perfect for hunting or outdoor recreation. With multiple potential building sites, you can create your dream retreat while enjoying the peace and tranquility of nature. Whether you're looking for a private getaway or a future home site, this land offers endless possibilities. Don't miss this rare opportunity to own your slice of the countryside!

#### **Essential Information**

MLS® # 25005427 Price \$199,000

Bathrooms 0.00 Acres 34.77

Type Land - Farm/Land

Sub-Type Farm Status Active

Address Coppage Road

Area 005 - Scott County

Subdivision Rural

## **Amenities**

View Rural, Trees, Farm

**Exterior** 

Lot Description Wooded, Gently Rolling