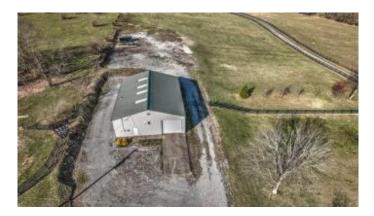

### Rural, Wilmore, KY

Paradise in this country setting - ready for you to build your dream home. This 5 +/- acre property has amazing views and ready for a mini farm or recreational property. The 42' x 60' metal shop is ready for all your toys and equipment. Shop has been updated with new insulation since purchase, additional room has been added on with a mini-split for heating/cooling, new back roof over doorway. It has two 12' x 12' Bay doors, concrete floors, bedroom, office, storage area, functioning bathroom, water heater, lighting and electrical outlets, water spigot, wash basin sink and two locking main doors. Septic tank already on the property. Property fully fenced with plank and wire fencing. Bring your cattle and horses and make this your perfect country retreat. It includes a mini split inside the room for heating/cooling. Sit outside and enjoy some amazing sunsets.