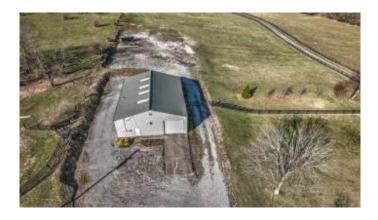

### Rural, Wilmore, KY

Paradise in this country setting - ready for you to build your dream home. This 5 +/- acre property has amazing views and ready for a mini farm or recreational property. The 42' x 60' metal shop is ready for all your toys and equipment. Shop has been updated with new insulation since purchase, additional room has been added on with a mini-split for heating/cooling, new back roof over doorway. It has two 12' x 12' Bay doors, concrete floors, bedroom, office, storage area, functioning bathroom, water heater, lighting and electrical outlets, water spigot, wash basin sink and two locking main doors. Septic tank already on the property. Property fully fenced with plank and wire fencing. Bring your cattle and horses and make this your perfect country retreat. It includes a mini split inside the room for heating/cooling. Sit outside and enjoy some amazing sunsets.