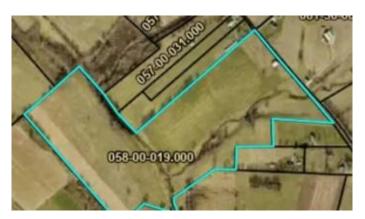

### \$1,200,000

Bedroom, 0.00 Bathroom, Land - Farm/Land on 86 Acres

Rural, Georgetown, KY

Beautiful 86-acre farm in the heart of Scott Co and only minutes to the City of Georgetown, perfect for a new home site, also fenced and ready for your livestock, complete with water as McConnells Run Creek that runs through the farm. There are no restrictions & it has a large tobacco barn and approximately 1500' of road frontage.