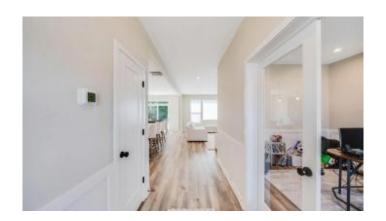

# \$510,000

4 Bedroom, 3.00 Bathroom, 2,741 sqft Residential on 0 Acres

Downtown, Shelbyville, KY

Perfectly situated in Discovery Point is this meticulously crafted home that is on the exclusive Designer Collection street! Every available upgrade has been implemented in this home including upgraded quartz countertops, a stylish 4' hex backsplash, soft gray cabinetry, premium hardware, trim, and doors just to name a few. The main floor offers two flex spaces perfect for dining, a study, guest suite, or entertainment area. You'll love the inviting open concept including the kitchen, family room, and morning room upon entry. Upstairs features a flexible loft space and four spacious bedrooms, each with a walk-in closet, along with a convenient second-floor laundry room. The owner's suite is highlighted by a generous walk-in closet and a luxurious en suite bathroom. Don't miss this one!

#### Interior

Interior Features Dining Area

Appliances Disposal, Electric Water Heater, Oven, Refrigerator, Range, Microwave,

Dishwasher

Heating Electric, Heat Pump

Cooling Electric Stories Two