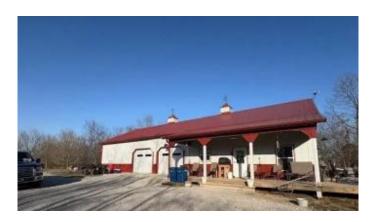

## \$1,199,900

1 Bedroom, 2.00 Bathroom, Land - Farm/Land on 102 Acres

Rural, Waddy, KY

Nestled on 102 +/- scenic acres, this unique property offers endless possibilities! At its heart you will find a partially finished barndominium, with high ceilings and an open floor plan. A perfect opportunity to customize your ideal living space with custom finishes. Outside space features include a large porch and deck, hot tub, and fire pit to enjoy this spectacular outdoor space. The home also features a large oversized garage with two standard doors on the front and an oversized garage door on the side of the garage. The property has expansive farmland perfect for agriculture, horses, or recreation. With rolling hills, serene views, and ample wooded trails, it's a dream hunters retreat. There are four separate deer stands, a wet weather pond, and multiple ATV trails. In addition to the current home, there are many additional building sites on the property. Whether for personal use or an investment opportunity waiting to be realized, this is the property for you. This property offers the rare combination of privacy and country living, while being conveniently located 2.7 miles from interstate I-64.