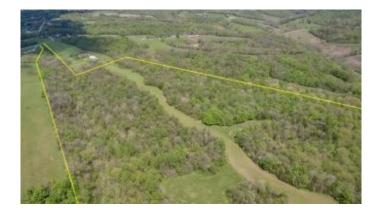

## \$1,199,900

1 Bedroom, 2.00 Bathroom, Land - Farm/Land on 102 Acres

Rural, Waddy, KY

Nestled on 102 +/- scenic acres, this unique property offers endless possibilities! At its heart you will find a partially finished barndominium, with high ceilings and an open floor plan. A perfect opportunity to customize your ideal living space with custom finishes. Outside space features include a large porch and deck, hot tub, and fire pit to enjoy this spectacular outdoor space. The home also features a large oversized garage with two standard doors on the front and an oversized garage door on the side of the garage. The property has expansive farmland perfect for agriculture, horses, or recreation. With rolling hills, serene views, and ample wooded trails, it's a dream hunters retreat. There are four separate deer stands, a wet weather pond, and multiple ATV trails. In addition to the current home, there are many additional building sites on the property. Whether for personal use or an investment opportunity waiting to be realized, this is the property for you. This property offers the rare combination of privacy and country living, while being conveniently located 2.7 miles from interstate I-64.