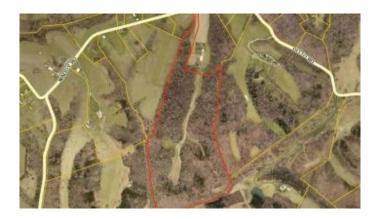

## \$1,199,900

1 Bedroom, 2.00 Bathroom, Land - Farm/Land on 102 Acres

Rural, Waddy, KY

Nestled on 102 +/- scenic acres, this unique property offers endless possibilities! At its heart you will find a partially finished barndominium, with high ceilings and an open floor plan. A perfect opportunity to customize your ideal living space with custom finishes. Outside space features include a large porch and deck, hot tub, and fire pit to enjoy this spectacular outdoor space. The home also features a large oversized garage with two standard doors on the front and an oversized garage door on the side of the garage. The property has expansive farmland perfect for agriculture, horses, or recreation. With rolling hills, serene views, and ample wooded trails, it's a dream hunters retreat. There are four separate deer stands, a wet weather pond, and multiple ATV trails. In addition to the current home, there are many additional building sites on the property. Whether for personal use or an investment opportunity waiting to be realized, this is the property for you. This property offers the rare combination of privacy and country living, while being conveniently located 2.7 miles from interstate I-64.

## **Essential Information**

MLS® # 25004862 Price \$1,199,900

Bedrooms 1

Bathrooms 2.00

Full Baths 2

Acres 102.00

Year Built 2023

Type Land - Farm/Land