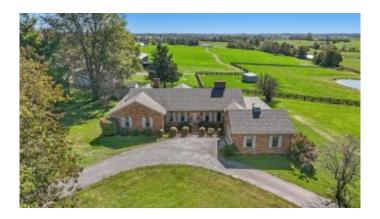

## \$1,100,000

4 Bedroom, 4.00 Bathroom, 3,691 sqft Land - Farm/Land on 10 Acres

Rural, Stamping Ground, KY

PRICE DRASTICALLY REDUCED!! Nestled on 10 acres of beautiful, well-laying land, this stunning all brick ranch home offers 4 bedrooms, 3.5 baths, and a partially unfinished basement with a full finished bath- perfect for comfortable living and entertaining. The property is a horse lover's dream, featuring a 9-stall horse barn with tack room, hay loft, workshop, and, equipped with water and electricity. Great curb appeal, 4 plank fencing and blacktop roads. Go inside and be wowed with the large kitchen with charming brick mud-set tile flooring and see thru fireplace into living room and kitchen Oversized primary bedroom suite has it all with sitting room and intimate fireplace. Newly decorated formal dining room is an added bonus. Trex composite back deck is low maintenance for those summer evenings enjoying the view. Seller is even doing a home warranty. This is a must see property!

#### **Essential Information**

MLS® # 25004846 Price \$1,100,000

Bedrooms 4

Bathrooms 4.00

Full Baths 3

Half Baths 1

Square Footage 3,691

Acres 10.00