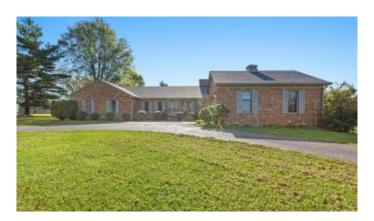

## \$1,100,000

4 Bedroom, 4.00 Bathroom, 3,691 sqft Land - Farm/Land on 10 Acres

Rural, Stamping Ground, KY

PRICE DRASTICALLY REDUCED!! Nestled on 10 acres of beautiful, well-laying land, this stunning all brick ranch home offers 4 bedrooms, 3.5 baths, and a partially unfinished basement with a full finished bath- perfect for comfortable living and entertaining. The property is a horse lover's dream, featuring a 9-stall horse barn with tack room, hay loft, workshop, and, equipped with water and electricity. Great curb appeal, 4 plank fencing and blacktop roads. Go inside and be wowed with the large kitchen with charming brick mud-set tile flooring and see thru fireplace into living room and kitchen Oversized primary bedroom suite has it all with sitting room and intimate fireplace. Newly decorated formal dining room is an added bonus. Trex composite back deck is low maintenance for those summer evenings enjoying the view. Seller is even doing a home warranty. This is a must see property!