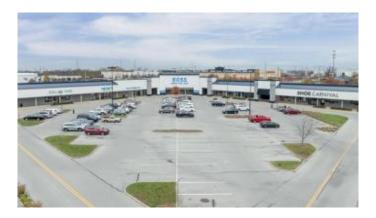

# \$25 - 120 West Tiverton Way, Lexington

MLS® #25004203

#### \$25

Bedroom, Bathroom, 12,325 sqft Comm/Prof/Ind on 12 Acres

Commercial, Lexington, KY

Built in 1987

### **Essential Information**

| MLS® #         | 25004203      |
|----------------|---------------|
| Price          | \$25          |
| Square Footage | 12,325        |
| Acres          | 11.63         |
| Year Built     | 1987          |
| Туре           | Comm/Prof/Ind |
| Sub-Type       | Retail        |
| Status         | Active        |