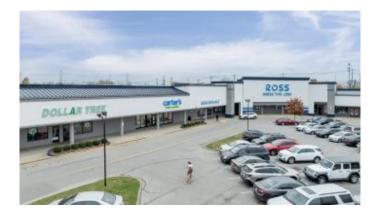

# \$25 - 120 West Tiverton Way, Lexington

MLS® #25004203

#### \$25

Bedroom, Bathroom, 12,325 sqft Comm/Prof/Ind on 12 Acres

Commercial, Lexington, KY

Built in 1987

### **Essential Information**

| MLS® #         | 25004203      |
|----------------|---------------|
| Price          | \$25          |
| Square Footage | 12,325        |
| Acres          | 11.63         |
| Year Built     | 1987          |
| Туре           | Comm/Prof/Ind |
| Sub-Type       | Retail        |
| Status         | Active        |