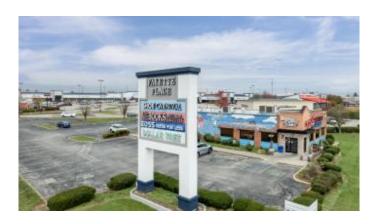

# \$25 - 120 West Tiverton Way, Lexington

MLS® #25004203

#### \$25

Bedroom, Bathroom, 12,325 sqft Comm/Prof/Ind on 12 Acres

Commercial, Lexington, KY

Built in 1987

### **Essential Information**

| MLS® #         | 25004203      |
|----------------|---------------|
| Price          | \$25          |
| Square Footage | 12,325        |
| Acres          | 11.63         |
| Year Built     | 1987          |
| Туре           | Comm/Prof/Ind |
| Sub-Type       | Retail        |
| Status         | Active        |

### **Community Information**

| Address     | 120 West Tiverton Way   |
|-------------|-------------------------|
| Area        | 003 - Fayette County SE |
| Subdivision | Commercial              |
| City        | Lexington               |
| County      | Fayette                 |
| State       | KY                      |
| Zip Code    | 40503                   |