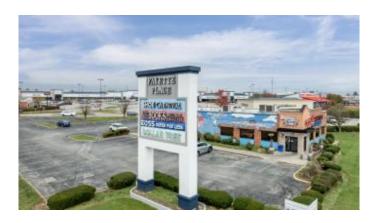

# \$25 - 127 West Tiverton Way, Lexington

MLS® #25004201

### \$25

Bedroom, Bathroom, 3,052 sqft Comm/Prof/Ind on 12 Acres

Commercial, Lexington, KY

Built in 1987

### **Community Information**

| Address     | 127 West Tiverton Way   |
|-------------|-------------------------|
| Area        | 001 - Fayette County NW |
| Subdivision | Commercial              |
| City        | Lexington               |
| County      | Fayette                 |
| State       | KY                      |
| Zip Code    | 40503                   |