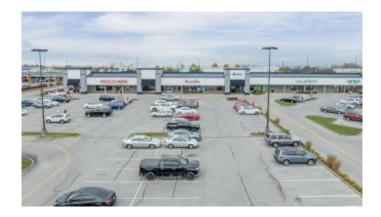

# \$25 - 127 West Tiverton Way, Lexington

MLS® #25004201

### \$25

Bedroom, Bathroom, 3,052 sqft Comm/Prof/Ind on 12 Acres

Commercial, Lexington, KY

Built in 1987