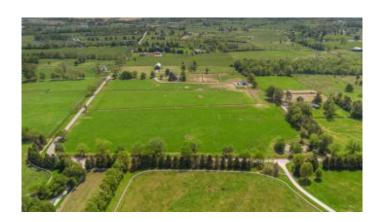

## \$1,589,000

4 Bedroom, 3.00 Bathroom, 3,218 sqft Land - Farm/Land on 30 Acres

Rural, Lexington, KY

This 30.3 acre gem was last available 50 years ago. Three rare Fayette County tracts of 10.1 acres each lie along the bucolic Harp Innis Road, less than one-mile off historic Paris Pike. The exceptional road frontage (2000+ feet) and entry are lined with mature trees. An attractive barn houses seven stalls and is supported by eight paddocks and two fields, with water lines throughout. The contemporary stone residence offers a sunny walk-out basement with separate living spaces while a small pond adds charm. Centrally located, the Kentucky Horse Park and equine hospitals are within a 10-mile drive. A perfect Kentucky homestead, the farm retains countryside appeal while being close to every amenity. (Survey & plat completed in 2024.)