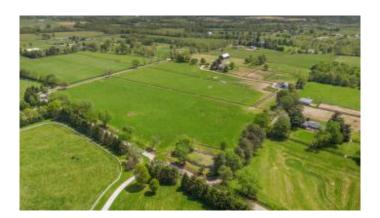

## \$1,589,000

4 Bedroom, 3.00 Bathroom, 3,218 sqft Land - Farm/Land on 30 Acres

Rural, Lexington, KY

This 30.3 acre gem was last available 50 years ago. Three rare Fayette County tracts of 10.1 acres each lie along the bucolic Harp Innis Road, less than one-mile off historic Paris Pike. The exceptional road frontage (2000+ feet) and entry are lined with mature trees. An attractive barn houses seven stalls and is supported by eight paddocks and two fields, with water lines throughout. The contemporary stone residence offers a sunny walk-out basement with separate living spaces while a small pond adds charm. Centrally located, the Kentucky Horse Park and equine hospitals are within a 10-mile drive. A perfect Kentucky homestead, the farm retains countryside appeal while being close to every amenity. (Survey & plat completed in 2024.)