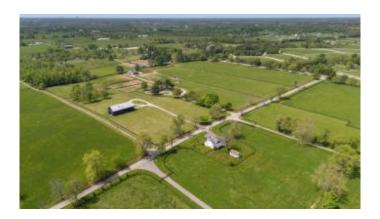

## \$1,589,000

4 Bedroom, 3.00 Bathroom, 3,218 sqft Land - Farm/Land on 30 Acres

Rural, Lexington, KY

This 30.3 acre gem was last available 50 years ago. Three rare Fayette County tracts of 10.1 acres each lie along the bucolic Harp Innis Road, less than one-mile off historic Paris Pike. The exceptional road frontage (2000+ feet) and entry are lined with mature trees. An attractive barn houses seven stalls and is supported by eight paddocks and two fields, with water lines throughout. The contemporary stone residence offers a sunny walk-out basement with separate living spaces while a small pond adds charm. Centrally located, the Kentucky Horse Park and equine hospitals are within a 10-mile drive. A perfect Kentucky homestead, the farm retains countryside appeal while being close to every amenity. (Survey & plat completed in 2024.)