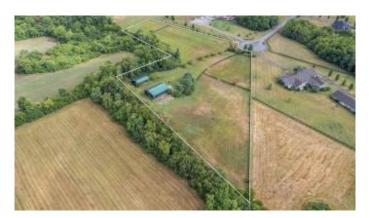

## \$439,900

Bedroom, 0.00 Bathroom, Land - Farm/Land on 5 Acres

Springhouse Estates, Nicholasville, KY

Beautiful 5 acre lot in Springhouse Estate ready for your dream home. 6 stall barn. Owner/Agent. Has one of the most beautiful building locations in all Jessamine County. Sits on a hill overlooking the area. Beautiful sunsets year round. The property also has a deeded easement apprx .43 of an acre that is on the east side of the property to extend the area if needed. Owner has a Ben Campbell appraisal for \$470,000--Property is a restricted development equine friendlyLEASE AVAILABLEThis property is also for lease \$1,950 month and a 3 Year lease for horse boarding only.Owner/Agent