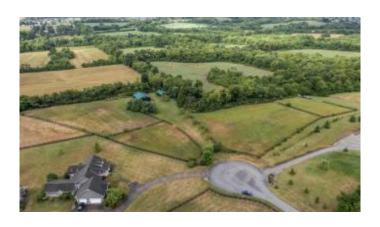

## \$439,900

Bedroom, 0.00 Bathroom, Land - Farm/Land on 5 Acres

Springhouse Estates, Nicholasville, KY

Beautiful 5 acre lot in Springhouse Estate ready for your dream home. 6 stall barn. Owner/Agent. Has one of the most beautiful building locations in all Jessamine County. Sits on a hill overlooking the area. Beautiful sunsets year round. The property also has a deeded easement apprx .43 of an acre that is on the east side of the property to extend the area if needed. Owner has a Ben Campbell appraisal for \$470,000--Property is a restricted development equine friendlyLEASE AVAILABLEThis property is also for lease \$1,950 month and a 3 Year lease for horse boarding only.Owner/Agent