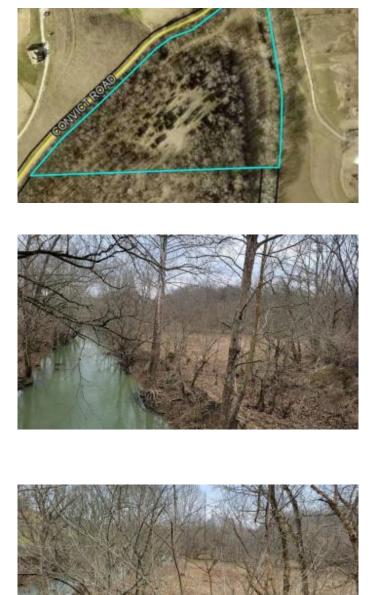

### Rural, Sharpsburg, KY

13.98 acres now available in Bourbon County, Kentucky! Convict Road provides the privacy and quiet that we're all looking for - and this lot has over 850 ft of creek frontage that adds to the serenity. Over 1300 ft of road frontage with an entrance near the top, and also down at the bottoms near the creek. Top entrance leads to excellent hunting or recreation space, hiking, ideal for a cabin or home. The current owners cleared a path at this upper entrance that leads through the woods and to the top of a hill with amazing view and a nice clearing. Some fencing along perimeter. Hydrant at road would allow for water hookup if new owners would like to build. Deer and turkey galore. Shown by appointment only. Driving along the property, it begins at approximately the water hydrant and runs to the center of the bridge. Signage is in between, nearer to the hydrant side. Inquire for details or questions!

## Amenities

| View          | Rural, Water, Trees, Farm |
|---------------|---------------------------|
| Is Waterfront | Yes                       |

## Exterior

Lot Description Hilly, Waterfront, Bottom Land, Gently Rolling, Wooded, Cleared