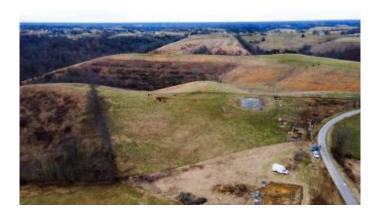

## \$579,760

0 Bedroom, 0.00 Bathroom, Land - Farm/Land on 72 Acres

Rural, Richmond, KY

Unrestricted acreage bordering both Turner Ridge and Dry Branch Rd with pasture and fencing already in place. Cattle currently on property. Electric and water available. Two awesome ridges with wonderful views. There is a seasonal creek on the Dry Branch Rd side. You could build your new home and continue to utilize as current owner has with livestock. If that is not your desire, maybe dividing into smaller tracts for future income fits. All this and only 8 miles from I-75 and most amenities

## **Essential Information**

Price

MLS® # 25003426

Bathrooms 0.00

Acres 72.47

Type Land - Farm/Land

\$579,760

Sub-Type Farm
Status Active

## **Amenities**

View Rural, Trees, Farm

#### **Exterior**

Lot Description Level, Gently Rolling, Wooded, Cleared, Hilly