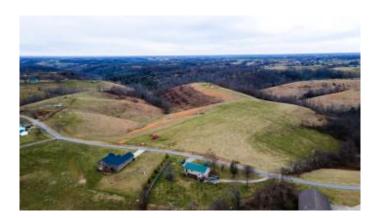

## \$579,760

0 Bedroom, 0.00 Bathroom, Land - Farm/Land on 72 Acres

Rural, Richmond, KY

Unrestricted acreage bordering both Turner Ridge and Dry Branch Rd with pasture and fencing already in place. Cattle currently on property. Electric and water available. Two awesome ridges with wonderful views. There is a seasonal creek on the Dry Branch Rd side. You could build your new home and continue to utilize as current owner has with livestock. If that is not your desire, maybe dividing into smaller tracts for future income fits. All this and only 8 miles from I-75 and most amenities

## **Essential Information**

Price

MLS® # 25003426

Bathrooms 0.00

Acres 72.47

Type Land - Farm/Land

\$579,760

Sub-Type Farm
Status Active

## **Amenities**

View Rural, Trees, Farm

#### **Exterior**

Lot Description Level, Gently Rolling, Wooded, Cleared, Hilly