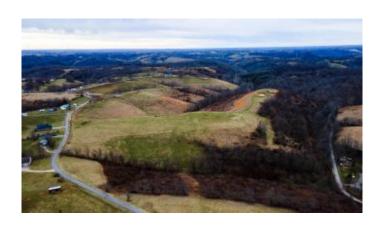

## \$579,760

0 Bedroom, 0.00 Bathroom, Land - Farm/Land on 72 Acres

Rural, Richmond, KY

Unrestricted acreage bordering both Turner Ridge and Dry Branch Rd with pasture and fencing already in place. Cattle currently on property. Electric and water available. Two awesome ridges with wonderful views. There is a seasonal creek on the Dry Branch Rd side. You could build your new home and continue to utilize as current owner has with livestock. If that is not your desire, maybe dividing into smaller tracts for future income fits. All this and only 8 miles from I-75 and most amenities

## **Essential Information**

Price

MLS® # 25003426

Bathrooms 0.00

Acres 72.47

Type Land - Farm/Land

\$579,760

Sub-Type Farm
Status Active

## **Amenities**

View Rural, Trees, Farm

#### **Exterior**

Lot Description Level, Gently Rolling, Wooded, Cleared, Hilly