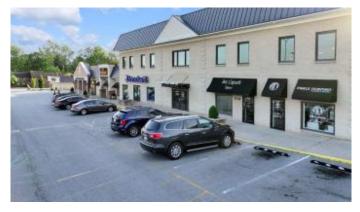

#### \$14

Bedroom, Bathroom, Comm/Prof/Ind on 7 Acres

Commercial, Lexington, KY

Stonewall shopping Center is a neighborhood center located at the intersection of Reynolds Road and Clays Mill Road, in close proximity to Fayette Mall. Neighboring Tenants include North Lime Donuts, Crank and Boom, Bluegrass Baking Company, Big Kahuna, Goodwill and many others.