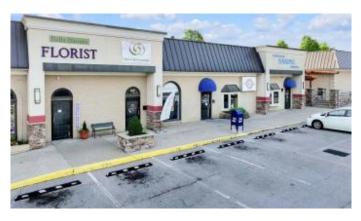

#### \$14

Bedroom, Bathroom, Comm/Prof/Ind on 7 Acres

Commercial, Lexington, KY

Stonewall shopping Center is a neighborhood center located at the intersection of Reynolds Road and Clays Mill Road, in close proximity to Fayette Mall. Neighboring Tenants include North Lime Donuts, Crank and Boom, Bluegrass Baking Company, Big Kahuna, Goodwill and many others.