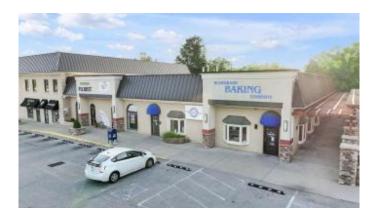

#### \$14

Bedroom, Bathroom, Comm/Prof/Ind on 7 Acres

Commercial, Lexington, KY

Stonewall shopping Center is a neighborhood center located at the intersection of Reynolds Road and Clays Mill Road, in close proximity to Fayette Mall. Neighboring Tenants include North Lime Donuts, Crank and Boom, Bluegrass Baking Company, Big Kahuna, Goodwill and many others.