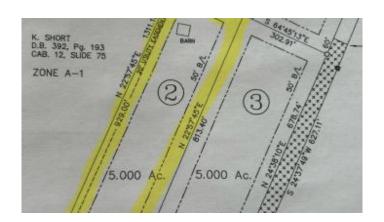

#### \$350,000

Bedroom, 0.00 Bathroom, Land - Farm/Land on 5 Acres

Rural, Georgetown, KY

Very nice 5-acre building lot located in the heart of Scott Co. Just minutes to downtown Georgetown but yet with a beautiful country view. Don't miss the opportunity to own this lot and build your dream home. This lot (2) has a tobacco barn on it but no connected utilities.