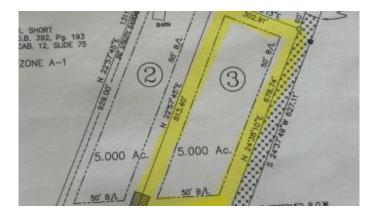

#### \$350,000

Bedroom, 0.00 Bathroom, Land - Farm/Land on 5 Acres

Rural, Georgetown, KY

Very nice 5-acre building lot located in the heart of Scott Co. Just minutes to downtown Georgetown but yet with a beautiful country view. Don't miss the opportunity to own this lot and build your dream home. This lot has water meter, electric and septic in place.

## **Community Information**

| Address     | 560 Crumbaugh Road |
|-------------|--------------------|
| Area        | 005 - Scott County |
| Subdivision | Rural              |
| City        | Georgetown         |
| County      | Scott              |
| State       | KY                 |
| Zip Code    | 40324              |