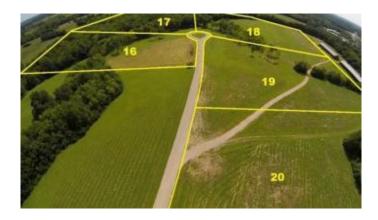

## \$429,900

0 Bedroom, 0.00 Bathroom, Land - Farm/Land on 10 Acres

Canebrake, Lexington, KY

Gorgeous 10.03 acre tract (Lot #16) that would accommodate your future dream home! This is a rare opportunity to own a sizable property within the Fayette County limits and conveniently located near many amenities (Hamburg Pavilion, new Lexington Sporting Club, short drive to Richmond or Georgetown and within 20 minutes of downtown Lexington)! In addition, Lot #16 offers a mostly cleared lot ready for your future homesite. Utilities include gas, electric, and city water. Please contact the listing agent for more information and for Restrictions & Covenants. \*\*The yellow lot lines on the listing photos are approximate boundary lines and are for illustration purposes only.\*\*