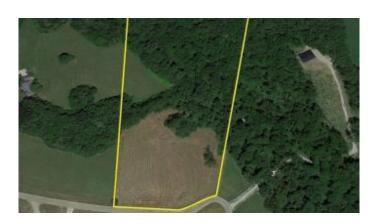

## \$429,900

0 Bedroom, 0.00 Bathroom, Land - Farm/Land on 10 Acres

Canebrake, Lexington, KY

Gorgeous 10.03 acre tract (Lot #16) that would accommodate your future dream home! This is a rare opportunity to own a sizable property within the Fayette County limits and conveniently located near many amenities (Hamburg Pavilion, new Lexington Sporting Club, short drive to Richmond or Georgetown and within 20 minutes of downtown Lexington)! In addition, Lot #16 offers a mostly cleared lot ready for your future homesite. Utilities include gas, electric, and city water. Please contact the listing agent for more information and for Restrictions & Covenants. \*\*The yellow lot lines on the listing photos are approximate boundary lines and are for illustration purposes only.\*\*