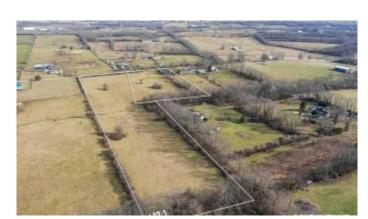

#### \$250,000

Bedroom, 0.00 Bathroom, Land - Farm/Land on 7 Acres

Rural, Paris, KY

Wonderful building tract in Bourbon County - only 1.2 miles from the Bypass. Shown on attached plat as parcel 1. 6.899 acres.