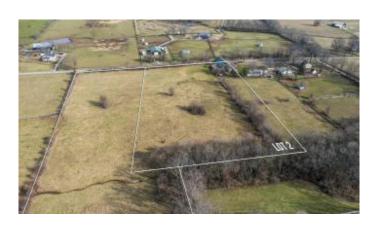

#### \$250,000

Bedroom, 0.00 Bathroom, Land - Farm/Land on 7 Acres

Rural, Paris, KY

Wonderful building tract in Bourbon County - only 1.2 miles from the Bypass. Shown on attached plat as parcel 1. 6.899 acres.