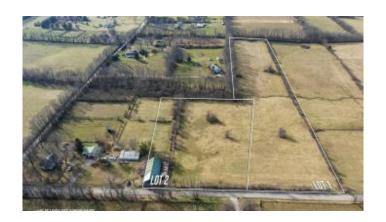

#### \$250,000

Bedroom, 0.00 Bathroom, Land - Farm/Land on 7 Acres

Rural, Paris, KY

Wonderful building tract in Bourbon County - only 1.2 miles from the Bypass. Shown on attached plat as parcel 1. 6.899 acres.