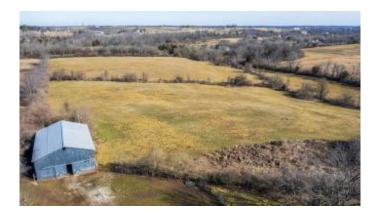

### \$440,000

Bedroom, 0.00 Bathroom, Land - Farm/Land on 20 Acres

Rural, Wilmore, KY

Discover Your Dream Homestead in the Heart of the Bluegrass! Welcome to 19.88 acres of open, level land--a rare opportunity to embrace the best of Kentucky living. Imagine a picturesque setting featuring a gentle creek, perfect for a tranquil garden, or a spacious paddock for your horse. Currently used as a horse paddock and hay field, this versatile property is ready to adapt to your vision--whether that's a thriving farm, a custom-built home, or a private recreational retreat. Enhancing the value of this unique property are a wooden barn and a metal building (both offered AS IS), providing ready-made structures for storage, workspace, or creative projects. With approximately 270 feet of road frontage and access to public water and electric service, convenience meets country charm. Located just minutes from Wilmore and Nicholasville, you'll enjoy easy access to shopping, dining, and essential amenities--offering the perfect balance between peaceful rural living and modern conveniences. Make your Kentucky dreams a reality--schedule your visit today and explore the endless possibilities awaiting you on this stunning homestead!