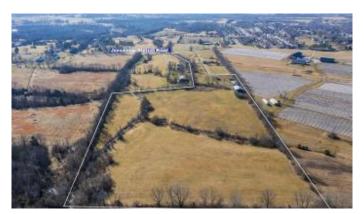

### \$440,000

Bedroom, 0.00 Bathroom, Land - Farm/Land on 20 Acres

Rural, Wilmore, KY

Discover Your Dream Homestead in the Heart of the Bluegrass! Welcome to 19.88 acres of open, level land--a rare opportunity to embrace the best of Kentucky living. Imagine a picturesque setting featuring a gentle creek, perfect for a tranquil garden, or a spacious paddock for your horse. Currently used as a horse paddock and hay field, this versatile property is ready to adapt to your vision--whether that's a thriving farm, a custom-built home, or a private recreational retreat. Enhancing the value of this unique property are a wooden barn and a metal building (both offered AS IS), providing ready-made structures for storage, workspace, or creative projects. With approximately 270 feet of road frontage and access to public water and electric service, convenience meets country charm. Located just minutes from Wilmore and Nicholasville, you'll enjoy easy access to shopping, dining, and essential amenities--offering the perfect balance between peaceful rural living and modern conveniences. Make your Kentucky dreams a reality--schedule your visit today and explore the endless possibilities awaiting you on this stunning homestead!