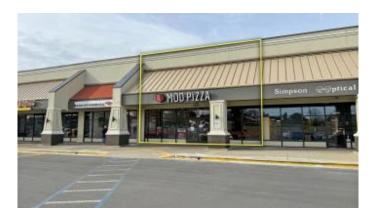

# \$28 - 4101 Tates Creek Centre Drive 140, Lexington

MLS® #25002010

### \$28

Bedroom, Bathroom, 2,700 sqft Comm/Prof/Ind on 15 Acres

Commercial, Lexington, KY

This is a great opportunity to Lease a second generation restaurant space in one of Lexington's prime retail centers and locations at Tates Creek Centre. A Kroger-anchored center, this development spans nearly 200,000 SF of retail use with terrific synergies and long-standing tenancies.Strategically located at Tates Creek Rd. (appx. 25K VPD) and Man O' War Blvd. (appx. 30K VPD), with flow from Nicholasville Rd. traffic as well. Strong Co-Tenancies such as Walgreens, UPS Store, KORT Physical Therapy, FedEx, The Little Clinic, Kyoto, and Kroger.Property Highlights:-Restaurant equipment included in the offering, inclusive of walk-in cooler, furniture, beverage bar, etc, (Everything except POS can be included)-Sublease offering through March 31, 2027-Can discuss terminating and granting a new lease (subject to Landlord), or sublease structurePlans, Elevations, and Renderings: