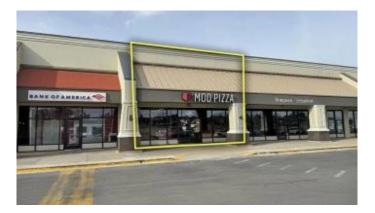

# \$28 - 4101 Tates Creek Centre Drive 140, Lexington

MLS® #25002010

### \$28

Bedroom, Bathroom, 2,700 sqft Comm/Prof/Ind on 15 Acres

Commercial, Lexington, KY

This is a great opportunity to Lease a second generation restaurant space in one of Lexington's prime retail centers and locations at Tates Creek Centre. A Kroger-anchored center, this development spans nearly 200,000 SF of retail use with terrific synergies and long-standing tenancies.Strategically located at Tates Creek Rd. (appx. 25K VPD) and Man O' War Blvd. (appx. 30K VPD), with flow from Nicholasville Rd. traffic as well. Strong Co-Tenancies such as Walgreens, UPS Store, KORT Physical Therapy, FedEx, The Little Clinic, Kyoto, and Kroger.Property Highlights:-Restaurant equipment included in the offering, inclusive of walk-in cooler, furniture, beverage bar, etc, (Everything except POS can be included)-Sublease offering through March 31, 2027-Can discuss terminating and granting a new lease (subject to Landlord), or sublease structurePlans, Elevations, and Renderings: