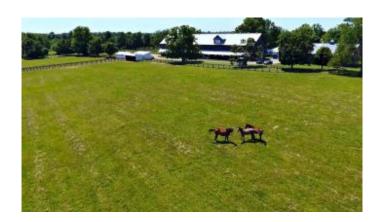

#### \$6,000

3 Bedroom, 2.00 Bathroom, 1,960 sqft Rent-Lease on 16 Acres

Rural, Lexington, KY

A 20 Stall barn with mostly 14' x 12' stalls, wash stall, storage area, feed room, new 200-amp electric service, 2 tack rooms with mini-splits and 1 full bath. There is also a covered European style walker, multiple paddocks and a few outbuildings. There is a very nice, fully updated1,960 square foot house with 3 bedrooms, 2 full bathrooms, new kitchen and bathrooms. The farm is located on a quiet street just off Russell Cave Road and is less than 10 minutes to the Kentucky Horse Park or New Circle Road. Use of the track next door may be available for an additional fee. There is a 3% cost of living increase on the rent for multiple year leases. Please make an appointment and DO NOT DISTURB TENANT!