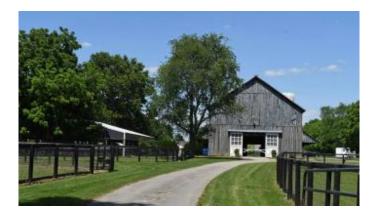

#### \$6,000

3 Bedroom, 2.00 Bathroom, 1,960 sqft Rent-Lease on 16 Acres

Rural, Lexington, KY

A 20 Stall barn with mostly 14' x 12' stalls, wash stall, storage area, feed room, new 200-amp electric service, 2 tack rooms with mini-splits and 1 full bath. There is also a covered European style walker, multiple paddocks and a few outbuildings. There is a very nice, fully updated1,960 square foot house with 3 bedrooms, 2 full bathrooms, new kitchen and bathrooms. The farm is located on a quiet street just off Russell Cave Road and is less than 10 minutes to the Kentucky Horse Park or New Circle Road. Use of the track next door may be available for an additional fee. There is a 3% cost of living increase on the rent for multiple year leases. Please make an appointment and DO NOT DISTURB TENANT!