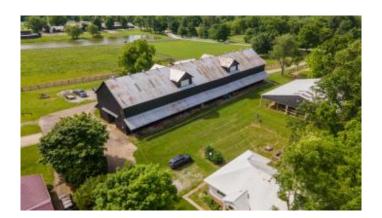

#### \$6,000

3 Bedroom, 2.00 Bathroom, 1,960 sqft Rent-Lease on 16 Acres

Rural, Lexington, KY

A 20 Stall barn with mostly 14' x 12' stalls, wash stall, storage area, feed room, new 200-amp electric service, 2 tack rooms with mini-splits and 1 full bath. There is also a covered European style walker, multiple paddocks and a few outbuildings. There is a very nice, fully updated1,960 square foot house with 3 bedrooms, 2 full bathrooms, new kitchen and bathrooms. The farm is located on a quiet street just off Russell Cave Road and is less than 10 minutes to the Kentucky Horse Park or New Circle Road. Use of the track next door may be available for an additional fee. There is a 3% cost of living increase on the rent for multiple year leases. Please make an appointment and DO NOT DISTURB TENANT!