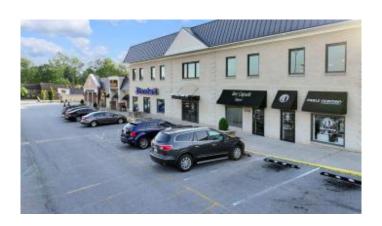

### \$19

Bedroom, Bathroom, Comm/Prof/Ind on 7 Acres

Commercial, Lexington, KY

Stonewall shopping Center is a neighborhood center located at the intersection of Reynolds Road and Clays Mill Road, in close proximity to Fayette Mall. Neighboring Tenants include North Lime Donuts, Crank and Boom, Bluegrass Baking Company, Big Kahuna, Goodwill and many others.