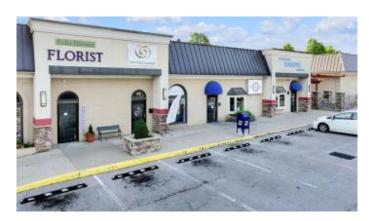

### \$19

Bedroom, Bathroom, Comm/Prof/Ind on 7 Acres

Commercial, Lexington, KY

Stonewall shopping Center is a neighborhood center located at the intersection of Reynolds Road and Clays Mill Road, in close proximity to Fayette Mall. Neighboring Tenants include North Lime Donuts, Crank and Boom, Bluegrass Baking Company, Big Kahuna, Goodwill and many others.