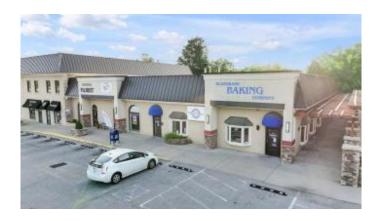

### \$19

Bedroom, Bathroom, Comm/Prof/Ind on 7 Acres

Commercial, Lexington, KY

Stonewall shopping Center is a neighborhood center located at the intersection of Reynolds Road and Clays Mill Road, in close proximity to Fayette Mall. Neighboring Tenants include North Lime Donuts, Crank and Boom, Bluegrass Baking Company, Big Kahuna, Goodwill and many others.