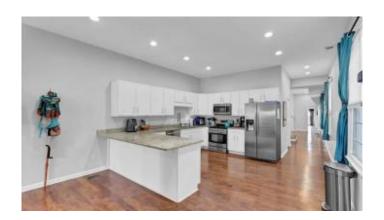

# \$385,000

5 Bedroom, 3.00 Bathroom, 2,215 sqft Residential on 0 Acres

Butchertown, Louisville, KY

Classic Germantown Cottage with Modern Upgrades in Schnitzekburg; the popular Butchertown, Highlands and Germantown area of Louisville. The first floor boosts an open floor plan with eat-in kitchen, living room, primary bedroom suite, separate laundry room AND an extra bedroom and full bath. Granite countertops, stainless appliances, an accent wall to separate the living room, and tiled bathrooms are just a few of the updates to this home. On the second floor, you will find 3 additional bedrooms and a full bathroom with wood-looking tile floors and white tiled shower. In the backyard will you find a fully, privacy fenced back yard with a patio and a private parking pad for two cars. Buyer to verify schools, square footage and other items important to them.