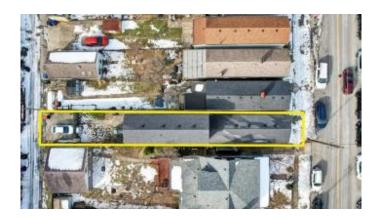

# \$385,000 - 1124 East Burnett Avenue, Louisville

MLS® #25001506

# \$385,000

5 Bedroom, 3.00 Bathroom, 2,215 sqft Residential on 0 Acres

Butchertown, Louisville, KY

Classic Germantown Cottage with Modern Upgrades in Schnitzekburg; the popular Butchertown, Highlands and Germantown area of Louisville. The first floor boosts an open floor plan with eat-in kitchen, living room, primary bedroom suite, separate laundry room AND an extra bedroom and full bath. Granite countertops, stainless appliances, an accent wall to separate the living room, and tiled bathrooms are just a few of the updates to this home. On the second floor, you will find 3 additional bedrooms and a full bathroom with wood-looking tile floors and white tiled shower. In the backyard will you find a fully, privacy fenced back yard with a patio and a private parking pad for two cars. Buyer to verify schools, square footage and other items important to them.