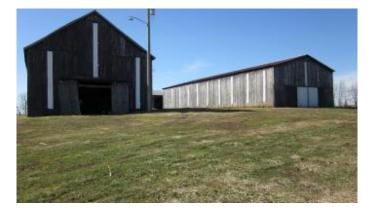

## Rural, Lexington, KY

Take a drive to the country and enjoy the tranquility of this almost 54 acres of beautiful Kentucky Farmland. 2 Generous Barns (44x108 & 44x120) and one Large Equipment storage facility (60x100), all fenced, city water and electric on site and ready for your dream of farming. Ideally located close to exit 87 (Avon) off I-64 with easy access to Lexington, Paris and Winchester. PDR protected, call today to begin your dream!