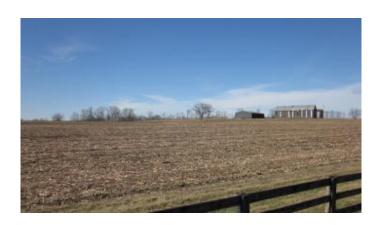

## Rural, Lexington, KY

Take a drive to the country and enjoy the tranquility of this almost 54 acres of beautiful Kentucky Farmland. 2 Generous Barns (44x108 & 44x120) and one Large Equipment storage facility (60x100), all fenced, city water and electric on site and ready for your dream of farming. Ideally located close to exit 87 (Avon) off I-64 with easy access to Lexington, Paris and Winchester. PDR protected, call today to begin your dream!

## Amenities

View Rural, Farm

#### Exterior

Lot Description Level