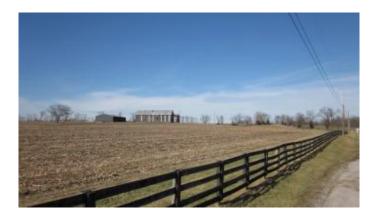

## Rural, Lexington, KY

Take a drive to the country and enjoy the tranquility of this almost 54 acres of beautiful Kentucky Farmland. 2 Generous Barns (44x108 & 44x120) and one Large Equipment storage facility (60x100), all fenced, city water and electric on site and ready for your dream of farming. Ideally located close to exit 87 (Avon) off I-64 with easy access to Lexington, Paris and Winchester. PDR protected, call today to begin your dream!

## Amenities

View Rural, Farm

#### Exterior

Lot Description Level