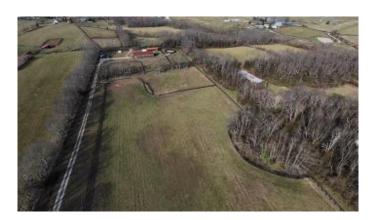

### \$750,000

1 Bedroom, 1.00 Bathroom, 864 sqft Land - Farm/Land on 16 Acres

Rural, Paris, KY

Look no further for a move in ready, constructed by horseman, safe and serene horse farm. Every detail has been meticulously installed for safety and convenience of a layup or breeding operation. 16 acres, 12 total stalls, over two barns, that can each be converted to foaling stalls, stall walls are removable and movable to customize size needed. There are cameras and two Kalglo heaters ready for foaling or the layup that needs a little extra warmth. Each stall has outlets and fans. Auto Waterers, that are frost free and on demand in each pasture/ paddock. Gorgeous gated entrance, with another safety gate up by the barn. All stall doors are constructed with the safety of a foal in mind. Gates have safety latches to prevent moms and foals from getting stuck between them. A solid constructed round pen is available right outside the barn with all weather sand footing. The apartment is conveniently across from the main foaling stalls, it has a spacious bedroom, full bathroom, with tub shower, full kitchen with new appliances, beautiful wood stove in the living room, heat and AC in apartment as well. One of a kind farm!

### **Amenities**

View Rural, Trees, Farm

Interior

Heating Wood, Zoned, Combination

**Exterior** 

Lot Description Level, Gently Rolling