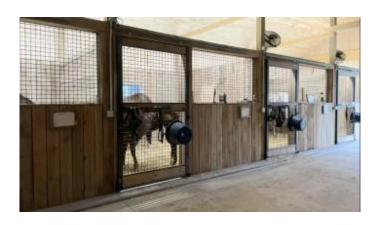

### \$750,000

1 Bedroom, 1.00 Bathroom, 864 sqft Land - Farm/Land on 16 Acres

Rural, Paris, KY

Look no further for a move in ready, constructed by horseman, safe and serene horse farm. Every detail has been meticulously installed for safety and convenience of a layup or breeding operation. 16 acres, 12 total stalls, over two barns, that can each be converted to foaling stalls, stall walls are removable and movable to customize size needed. There are cameras and two Kalglo heaters ready for foaling or the layup that needs a little extra warmth. Each stall has outlets and fans. Auto Waterers, that are frost free and on demand in each pasture/ paddock. Gorgeous gated entrance, with another safety gate up by the barn. All stall doors are constructed with the safety of a foal in mind. Gates have safety latches to prevent moms and foals from getting stuck between them. A solid constructed round pen is available right outside the barn with all weather sand footing. The apartment is conveniently across from the main foaling stalls, it has a spacious bedroom, full bathroom, with tub shower, full kitchen with new appliances, beautiful wood stove in the living room, heat and AC in apartment as well. One of a kind farm!