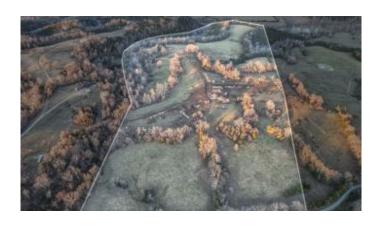

## \$675,000

0 Bedroom, 0.00 Bathroom, Land - Farm/Land on 85 Acres

Rural, Waco, KY

Discover the perfect 85+ Acre property nestled in the heart of Madison County Waco, KY. This stunning farm features gently rolling pastures, serene wooded areas, and multiple prime building sites, making it the ideal location to create your dream home. Backing up to the Kentucky River, this property offers endless opportunities for livestock, crop cultivation, or recreational activities. Whether you're envisioning a peaceful retreat, a thriving farm or a combination of both, this land has it all!!Don't miss this rare chance to own a slice of Kentucky paradise!MOTIVATED SELLER!!

#### **Essential Information**

MLS® # 24026240

Price \$675,000

Bathrooms 0.00 Acres 85.00

Type Land - Farm/Land

Sub-Type Farm Status Active

# **Community Information**

Address 0000 Bend Road

Area 008 - Madison County

Subdivision Rural
City Waco
County Madison

State KY

Zip Code 40385

#### **Amenities**

View Mountains, Water, Trees, Farm, Rural

**Exterior** 

Lot Description Cleared, Gently Rolling, Wooded