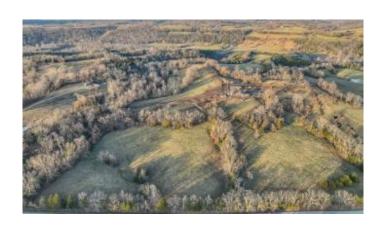

## \$675,000

0 Bedroom, 0.00 Bathroom, Land - Farm/Land on 85 Acres

Rural, Waco, KY

Discover the perfect 85+ Acre property nestled in the heart of Madison County Waco, KY. This stunning farm features gently rolling pastures, serene wooded areas, and multiple prime building sites, making it the ideal location to create your dream home. Backing up to the Kentucky River, this property offers endless opportunities for livestock, crop cultivation, or recreational activities. Whether you're envisioning a peaceful retreat, a thriving farm or a combination of both, this land has it all!!Don't miss this rare chance to own a slice of Kentucky paradise!MOTIVATED SELLER!!

#### **Essential Information**

MLS® # 24026240

Price \$675,000

Bathrooms 0.00 Acres 85.00

Type Land - Farm/Land

Sub-Type Farm Status Active

# **Community Information**

Address 0000 Bend Road

Area 008 - Madison County

Subdivision Rural
City Waco
County Madison

State KY

Zip Code 40385

#### **Amenities**

View Mountains, Water, Trees, Farm, Rural

**Exterior** 

Lot Description Cleared, Gently Rolling, Wooded