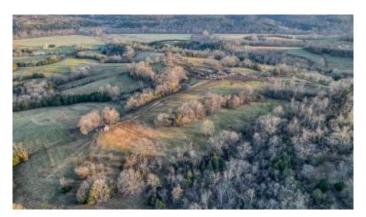

## \$675,000

0 Bedroom, 0.00 Bathroom, Land - Farm/Land on 85 Acres

Rural, Waco, KY

Discover the perfect 85+ Acre property nestled in the heart of Madison County Waco, KY. This stunning farm features gently rolling pastures, serene wooded areas, and multiple prime building sites, making it the ideal location to create your dream home. Backing up to the Kentucky River, this property offers endless opportunities for livestock, crop cultivation, or recreational activities. Whether you're envisioning a peaceful retreat, a thriving farm or a combination of both, this land has it all!!Don't miss this rare chance to own a slice of Kentucky paradise!MOTIVATED SELLER!!

#### **Essential Information**

MLS® # 24026240

Price \$675,000

Bathrooms 0.00 Acres 85.00

Type Land - Farm/Land

Sub-Type Farm Status Active

# **Community Information**

Address 0000 Bend Road

Area 008 - Madison County

Subdivision Rural
City Waco
County Madison

State KY

Zip Code 40385

#### **Amenities**

View Mountains, Water, Trees, Farm, Rural

**Exterior** 

Lot Description Cleared, Gently Rolling, Wooded