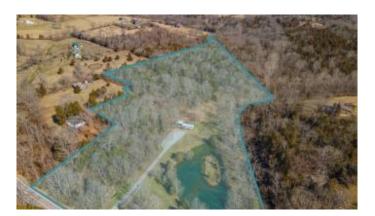

#### \$350,000

Bedroom, 0.00 Bathroom, Land - Farm/Land on 11 Acres

Rural, Nicholasville, KY

Looking to build your dream home close to town with privacy? This beautiful 10.93 acre lot is only 15 minutes from Brannon Crossing and a 25 minute drive to downtown Lexington. Close to downtown Nicholasville for grocery, restaurants and shopping. The property features a pond and an elevated gazebo that over looks Marble Creek along the right side of the property. Trailer has been removed from this property. Listing is for the land only.Flood zone information, please refer to the attached document for more information.