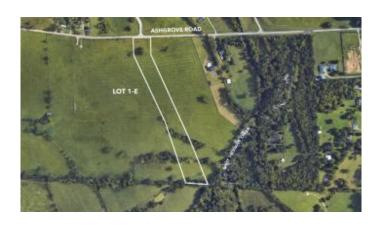

# \$404,900 - Lot 1-e Ashgrove Road, Nicholasville

MLS® #24025681

## \$404,900

Bedroom, 0.00 Bathroom, Land - Farm/Land on 8 Acres

Rural, Nicholasville, KY

BRAND NEW PRICE on this stunning 8-acre property that offers the perfect balance of natural beauty and potential. Surrounded by mature trees and gently rolling hills, it provides breathtaking views in every direction, making it an ideal spot to build your dream home or create a private retreat. Additional acreage next to it is also available for sale.

# **Community Information**

Address Lot 1-e Ashgrove Road

Area 009 - Jessamine County

Subdivision Rural

City Nicholasville
County Jessamine

State KY

Zip Code 40356

#### **Exterior**

Lot Description Level, Gently Rolling, Wooded, Cleared