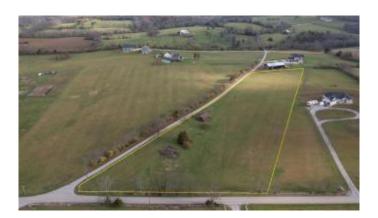

## \$202,000

Bedroom, 0.00 Bathroom, Land - Farm/Land on 6 Acres

Rural, Nicholasville, KY

Get your little slice of heaven right here in Jessamine County on almost 7 acres! This beautiful home site is just waiting for you and your dream home! Location is ideal to enjoy desired country setting but only 4 miles from Nicholasville and 11 miles from south Lexington. Horses are permitted and some building restrictions apply. There is a rock wall that spans some of the road frontage for that special horse country vibe! City water and electric available at the road.

# **Essential Information**

MLS® # 24025183

Price \$202,000

Bathrooms 0.00

Acres 6.32

Type Land - Farm/Land

Sub-Type Lot

Status Active

#### **Exterior**

Lot Description Cleared, Gently Rolling