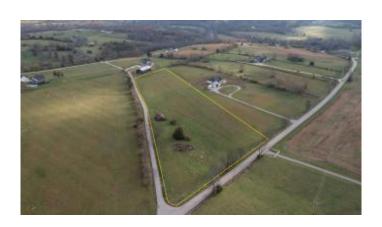

## \$202,000

Bedroom, 0.00 Bathroom, Land - Farm/Land on 6 Acres

Rural, Nicholasville, KY

Get your little slice of heaven right here in Jessamine County on almost 7 acres! This beautiful home site is just waiting for you and your dream home! Location is ideal to enjoy desired country setting but only 4 miles from Nicholasville and 11 miles from south Lexington. Horses are permitted and some building restrictions apply. There is a rock wall that spans some of the road frontage for that special horse country vibe! City water and electric available at the road.

# **Essential Information**

MLS® # 24025183

Price \$202,000

Bathrooms 0.00

Acres 6.32

Type Land - Farm/Land

Sub-Type Lot

Status Active

#### **Exterior**

Lot Description Cleared, Gently Rolling