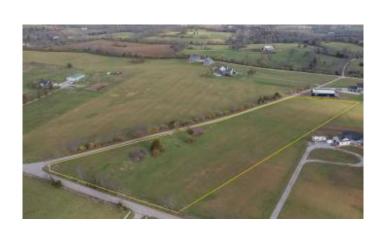

## \$202,000

Bedroom, 0.00 Bathroom, Land - Farm/Land on 6 Acres

Rural, Nicholasville, KY

Get your little slice of heaven right here in Jessamine County on almost 7 acres! This beautiful home site is just waiting for you and your dream home! Location is ideal to enjoy desired country setting but only 4 miles from Nicholasville and 11 miles from south Lexington. Horses are permitted and some building restrictions apply. There is a rock wall that spans some of the road frontage for that special horse country vibe! City water and electric available at the road.

# **Essential Information**

MLS® # 24025183

Price \$202,000

Bathrooms 0.00

Acres 6.32

Type Land - Farm/Land

Sub-Type Lot

Status Active

#### **Exterior**

Lot Description Cleared, Gently Rolling