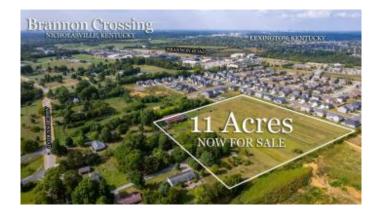

# \$1,650,000 - 90 Leeburton Lane, Nicholasville

MLS® #24025051

#### \$1,650,000

Bedroom, 0.00 Bathroom, 2,200 sqft Land - Farm/Land on 11 Acres

Brannon Crossing, Nicholasville, KY

Located within the bustling community of Brannon Crossing, this expansive 11-acre parcel offers a prime opportunity for residential expansion. Brannon Crossing has established itself as a dynamic center experiencing rapid growth, featuring a wide range of businesses, dining establishments, shops, housing options, and entertainment venues. This growth is driven by increasing housing needs, significant commercial investments, and the strategic appeal of its business-friendly location. Brannon Crossing's impressive development pace is enhanced by its proximity to Lexington and its innovative mixed-use development approach, seamlessly integrating residential and commercial spaces. Endorsed by the City of Nicholasville for annexation and recommended for residential zoning, this property is poised to become a cornerstone of the community's ongoing expansion efforts.

# **Essential Information**

| MLS® #         | 24025051         |
|----------------|------------------|
|                |                  |
| Price          | \$1,650,000      |
| Bathrooms      | 0.00             |
| Square Footage | 2,200            |
| Acres          | 11.00            |
| Туре           | Land - Farm/Land |
| Sub-Type       | Lot              |
| Status         | Active           |

# **Community Information**

| Address     | 90 Leeburton Lane      |
|-------------|------------------------|
| Area        | 009 - Jessamine County |
| Subdivision | Brannon Crossing       |
| City        | Nicholasville          |
| County      | Jessamine              |
| State       | KY                     |
| Zip Code    | 40356                  |