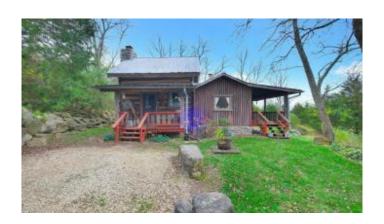

## \$500,000

Bedroom, Bathroom, Comm/Prof/Ind on 30 Acres

Commercial, Madison, IN

If you're looking for a ultimate log cabin retreat then look no more. Our cabin is a unique, small, authentic 19th century log home, nestled among cedar trees while overlooking a pond. The cabin offers the perfect retreat away from the hustle and bustle of everyday life. The log cabin has been completely restored with modern conveniences yet still retains all the rustic charm of an era gone by. Set on 30-/+ private scenic acres. This intimate retreat overlooks the beautiful backdrop of rolling ridges with expansive views of southern Indiana's Jefferson county. Refresh your body and spirit in the serene atmosphere of Francine's Log Cabin. Listed BELOW Appraisal Value.

**Amenities** 

Parking 1 - 5 Spaces

Interior

Stories Two

**Exterior** 

Roof Metal

Construction Wood Siding

**Additional Information** 