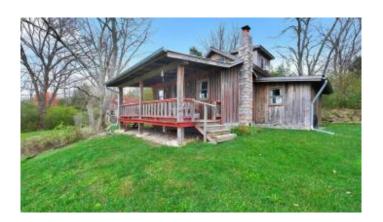

## \$500,000

Bedroom, Bathroom, Comm/Prof/Ind on 30 Acres

Commercial, Madison, IN

If you're looking for a ultimate log cabin retreat then look no more. Our cabin is a unique, small, authentic 19th century log home, nestled among cedar trees while overlooking a pond. The cabin offers the perfect retreat away from the hustle and bustle of everyday life. The log cabin has been completely restored with modern conveniences yet still retains all the rustic charm of an era gone by. Set on 30-/+ private scenic acres. This intimate retreat overlooks the beautiful backdrop of rolling ridges with expansive views of southern Indiana's Jefferson county. Refresh your body and spirit in the serene atmosphere of Francine's Log Cabin. Listed BELOW Appraisal Value.

**Amenities** 

Parking 1 - 5 Spaces

Interior

Stories Two

**Exterior** 

Roof Metal

Construction Wood Siding

**Additional Information** 