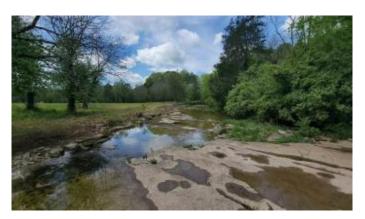

## \$295,000

Bedroom, 0.00 Bathroom, Land - Farm/Land on 6 Acres

Rural, Versailles, KY

Discover a Rare Opportunity in the Guyn's Mill Historic DistrictThis 5.705+/- acre parcel. located at the intersection of Pauls Mill Road and Troy Pike, is a picturesque retreat featuring stunning natural beauty. The property is mostly wooded with rolling terrain and offers frontage along the serene Clear Creek. Enclosed by historic stone walls and shaded by mature trees along the roadside, the setting provides a sense of privacy and tranquility. Wildlife abounds, including deer and wild turkey, making it a haven for nature enthusiasts. This property is an excellent opportunity to create your dream home in a scenic and historic setting. A recent survey and a completed perc test are already in place for your convenience. This land is part of Indian Springs Farm and offers a unique chance to own a piece of history, as parcels in this area have rarely been available for purchase since the 1700s. Don't miss this incredible opportunity to own land in one of the region's most sought-after areas.

#### **Amenities**

View Rural, Water, Trees, Farm

Is Waterfront Yes

#### **Exterior**

Lot Description Wooded, Waterfront, Bottom Land, Gently Rolling