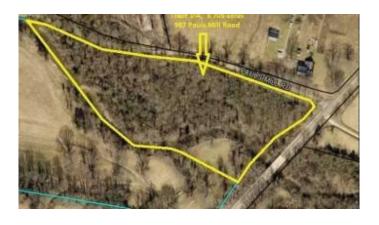

## \$295,000

Bedroom, 0.00 Bathroom, Land - Farm/Land on 6 Acres

Rural, Versailles, KY

Discover a Rare Opportunity in the Guyn's Mill Historic DistrictThis 5.705+/- acre parcel. located at the intersection of Pauls Mill Road and Troy Pike, is a picturesque retreat featuring stunning natural beauty. The property is mostly wooded with rolling terrain and offers frontage along the serene Clear Creek. Enclosed by historic stone walls and shaded by mature trees along the roadside, the setting provides a sense of privacy and tranquility. Wildlife abounds, including deer and wild turkey, making it a haven for nature enthusiasts. This property is an excellent opportunity to create your dream home in a scenic and historic setting. A recent survey and a completed perc test are already in place for your convenience. This land is part of Indian Springs Farm and offers a unique chance to own a piece of history, as parcels in this area have rarely been available for purchase since the 1700s. Don't miss this incredible opportunity to own land in one of the region's most sought-after areas.

# **Community Information**

Address 987 Pauls Mill Road

Area 010 - Woodford County

Subdivision Rural

City Versailles
County Woodford

State KY

Zip Code 40383