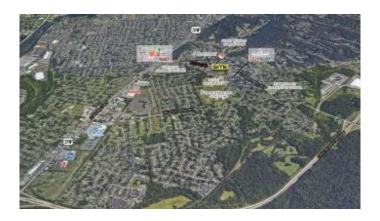

### \$287,000

Bedroom, Bathroom, Commercial Land on 1 Acres

Commercial, Louisville, KY

Rarely available, street facing +/- 1 acre lot for sale in Louisville, Kentucky. Zoned OR-3, allowing for a multitude of residential or retail uses including, but not limited to, assisted living residences,

barbers/cosmetologists/hairdressers/manicuris ts, medical laboratories, and multifamily dwellings.Property Highlights:-1 mile from Stonestreet Road & Dixie Highway intersection.-Located across the street from U of L Medical Center Southwest and the Southwest Campus for Jefferson Community & Technical College-Trade area includes Meijer, Walmart & Value City Furniture as well as numerous restaurants and retail amenities in or near the Park Place MallHigh-density residential and commercial area with retail, schools, homes, and medical facilities in the immediate area. U of L Health Medical Center Southwest, Trilogy Park Terrace Health Campus and Jefferson Community & Technical College Southwest Campus are all nearby. 3 miles away from the Louisville River Industrial Park. Contact Agent for pricing as it is negotiable.