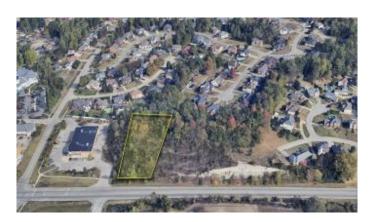

### \$287,000

Bedroom, Bathroom, Commercial Land on 1 Acres

Commercial, Louisville, KY

Rarely available, street facing +/- 1 acre lot for sale in Louisville, Kentucky. Zoned OR-3, allowing for a multitude of residential or retail uses including, but not limited to, assisted living residences,

barbers/cosmetologists/hairdressers/manicuris ts, medical laboratories, and multifamily dwellings.Property Highlights:-1 mile from Stonestreet Road & Dixie Highway intersection.-Located across the street from U of L Medical Center Southwest and the Southwest Campus for Jefferson Community & Technical College-Trade area includes Meijer, Walmart & Value City Furniture as well as numerous restaurants and retail amenities in or near the Park Place MallHigh-density residential and commercial area with retail, schools, homes, and medical facilities in the immediate area. U of L Health Medical Center Southwest, Trilogy Park Terrace Health Campus and Jefferson Community & Technical College Southwest Campus are all nearby. 3 miles away from the Louisville River Industrial Park. Contact Agent for pricing as it is negotiable.

#### **Essential Information**

MLS® # 24024277 Price \$287,000

Acres 1.13

Type Commercial Land

Status Active