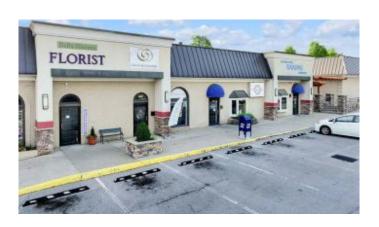

#### \$18

Bedroom, Bathroom, Comm/Prof/Ind on 7 Acres

Commercial, Lexington, KY

Stonewall shopping Center is a neighborhood center located at the intersection of Reynolds Road and Clays Mill Road, in close proximity to Fayette Mall. Neighboring Tenants include North Lime Donuts, Crank and Boom, Bluegrass Baking Company, Big Kahuna, Goodwill and many others.