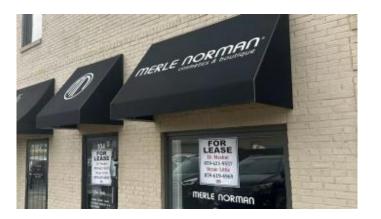

#### \$18

Bedroom, Bathroom, Comm/Prof/Ind on 7 Acres

Commercial, Lexington, KY

Stonewall shopping Center is a neighborhood center located at the intersection of Reynolds Road and Clays Mill Road, in close proximity to Fayette Mall. Neighboring Tenants include North Lime Donuts, Crank and Boom, Bluegrass Baking Company, Big Kahuna, Goodwill and many others.