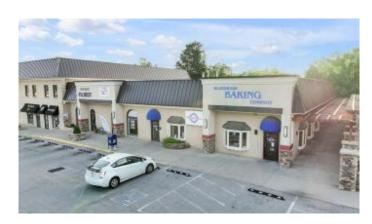

#### \$18

Bedroom, Bathroom, Comm/Prof/Ind on 7 Acres

Commercial, Lexington, KY

Stonewall shopping Center is a neighborhood center located at the intersection of Reynolds Road and Clays Mill Road, in close proximity to Fayette Mall. Neighboring Tenants include North Lime Donuts, Crank and Boom, Bluegrass Baking Company, Big Kahuna, Goodwill and many others.