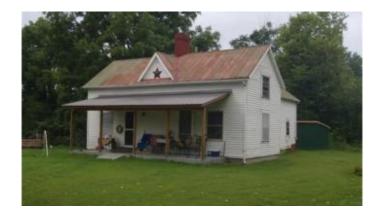

### \$2,200,000

2 Bedroom, 1.00 Bathroom, 1,500 sqft Land - Farm/Land on 143 Acres

Rural, Lexington, KY

Invest in Fayette County Farmland! What a great opportunity. Former tobacco, cattle and hay farm located in a remote corner of Southeast Fayette County". This property has been in the same family since 1945. About 20% of the farm is open for hay production. and the remainder in heavy woods and timber. This farm would make an ideal retreat or a Church Camp. There is wildlife everywhere! Located at the very end of Old Dry Branch Road, a paved country road right to your doorway. There is a small occupied tenant house (2 br, 1 ba) of little value, and 3 large tobacco barns that are in marginal shape and could be best harvested for reclaimed wood. the crop land rolls very nicely with good ridgetop soils, and there is dense forest land that surrounds the cropland. This farm would make a wonderful Hunting Retreat. This farm is approx. 15 miles from Lexington at New Circle Road, via Jacks Creek Pike.Land and buildings are being sold "AS IS". Long Term Tenants will be granted an extended time after closing to find suitable replacement housing. Electricity and telephone utilities are available on this property. Do not go on this farm without an appointment.

## **Essential Information**

MLS® # 24023989 Price \$2,200,000

Bedrooms 2

Bathrooms 1.00

Full Baths 1

Square Footage 1,500

Acres 142.60

Year Built 1900