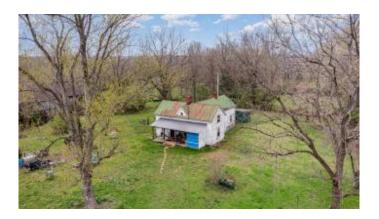

### \$2,200,000

2 Bedroom, 1.00 Bathroom, 1,500 sqft Land - Farm/Land on 143 Acres

Rural, Lexington, KY

Invest in Fayette County Farmland! What a great opportunity. Former tobacco, cattle and hay farm located in a remote corner of Southeast Fayette County". This property has been in the same family since 1945. About 20% of the farm is open for hay production. and the remainder in heavy woods and timber. This farm would make an ideal retreat or a Church Camp. There is wildlife everywhere! Located at the very end of Old Dry Branch Road, a paved country road right to your doorway. There is a small occupied tenant house (2 br, 1 ba) of little value, and 3 large tobacco barns that are in marginal shape and could be best harvested for reclaimed wood. the crop land rolls very nicely with good ridgetop soils, and there is dense forest land that surrounds the cropland. This farm would make a wonderful Hunting Retreat. This farm is approx. 15 miles from Lexington at New Circle Road, via Jacks Creek Pike.Land and buildings are being sold "AS IS". Long Term Tenants will be granted an extended time after closing to find suitable replacement housing. Electricity and telephone utilities are available on this property. Do not go on this farm without an appointment.

## **Essential Information**

MLS® # 24023989 Price \$2,200,000

Bedrooms 2

Bathrooms 1.00

Full Baths 1

Square Footage 1,500

Acres 142.60

Year Built 1900