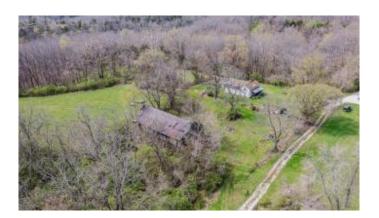

### \$2,200,000

2 Bedroom, 1.00 Bathroom, 1,500 sqft Land - Farm/Land on 143 Acres

Rural, Lexington, KY

Invest in Fayette County Farmland! What a great opportunity. Former tobacco, cattle and hay farm located in a remote corner of Southeast Fayette County". This property has been in the same family since 1945. About 20% of the farm is open for hay production. and the remainder in heavy woods and timber. This farm would make an ideal retreat or a Church Camp. There is wildlife everywhere! Located at the very end of Old Dry Branch Road, a paved country road right to your doorway. There is a small occupied tenant house (2 br, 1 ba) of little value, and 3 large tobacco barns that are in marginal shape and could be best harvested for reclaimed wood. the crop land rolls very nicely with good ridgetop soils, and there is dense forest land that surrounds the cropland. This farm would make a wonderful Hunting Retreat. This farm is approx. 15 miles from Lexington at New Circle Road, via Jacks Creek Pike.Land and buildings are being sold "AS IS". Long Term Tenants will be granted an extended time after closing to find suitable replacement housing. Electricity and telephone utilities are available on this property. Do not go on this farm without an appointment.

## **Essential Information**

MLS® # 24023989 Price \$2,200,000

Bedrooms 2

Bathrooms 1.00

Full Baths 1

Square Footage 1,500

Acres 142.60

Year Built 1900