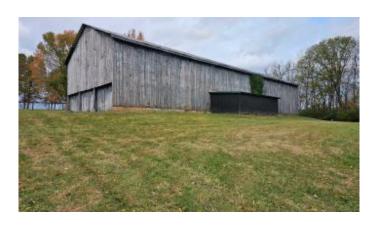

### \$564,900

Bedroom, 0.00 Bathroom, Land - Farm/Land on 10 Acres

Rural, Lexington, KY

Location, location, location! Prime lot awaits new construction! 10.5 acres on Leestown Rd. directly across from the University of Kentucky golf course. Come see all this beautiful piece of property has to offer. Water and electric are already available on site. The 10 bent, 147x40 tobacco barn is in great condition with a few minor metal roof repairs needed. New Circle Road is 9 minutes away and just 6 minutes to Midway or I64. Don't let this one get away. Call today for more details.