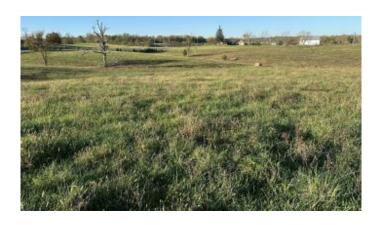

### \$360,000

Bedroom, 0.00 Bathroom, Land - Farm/Land on 10 Acres

Rural, Georgetown, KY

Lot 4 10.03 acres of slightly rolling land. Less than 10 minutes to Toyota and Georgetown. Less than 20 minutes to Lexington, Cynthiana, and Paris. Plenty of land for your animals and family. Minimal restrictions apply.

#### **Exterior**

Lot Description Gently Rolling