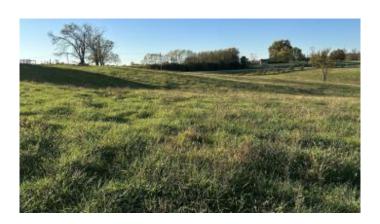

### \$360,000

Bedroom, 0.00 Bathroom, Land - Farm/Land on 10 Acres

Rural, Georgetown, KY

Lot 4 10.03 acres of slightly rolling land. Less than 10 minutes to Toyota and Georgetown. Less than 20 minutes to Lexington, Cynthiana, and Paris. Plenty of land for your animals and family. Minimal restrictions apply.

#### **Exterior**

Lot Description Gently Rolling