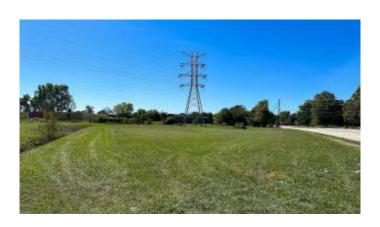

# \$139,000

Bedroom, Bathroom, Residential on 2 Acres

Okolona, Louisville, KY

If you are in search of a large, open build site in Southeast Louisville, look no further! This flat, open tract consists of two parcels totaling over an acre and a half. There is roughly 400 ft of frontage on Poplar Level Road. This tract is currently zoned Residential (R-4). The back side of the ditch is zoned Commercial. This build site offers plenty of space and development opportunity acting as a blank canvas for your future build. Other lot address is: 6204 R Shepherdsville Road. Come see today!