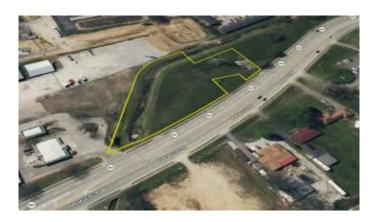

# \$139,000

Bedroom, Bathroom, Residential on 2 Acres

Okolona, Louisville, KY

If you are in search of a large, open build site in Southeast Louisville, look no further! This flat, open tract consists of two parcels totaling over an acre and a half. There is roughly 400 ft of frontage on Poplar Level Road. This tract is currently zoned Residential (R-4). The back side of the ditch is zoned Commercial. This build site offers plenty of space and development opportunity acting as a blank canvas for your future build. Other lot address is: 6204 R Shepherdsville Road. Come see today!