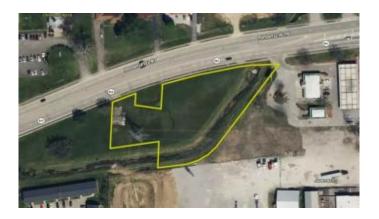

# \$139,000

Bedroom, Bathroom, Residential on 2 Acres

Okolona, Louisville, KY

If you are in search of a large, open build site in Southeast Louisville, look no further! This flat, open tract consists of two parcels totaling over an acre and a half. There is roughly 400 ft of frontage on Poplar Level Road. This tract is currently zoned Residential (R-4). The back side of the ditch is zoned Commercial. This build site offers plenty of space and development opportunity acting as a blank canvas for your future build. Other lot address is: 6204 R Shepherdsville Road. Come see today!