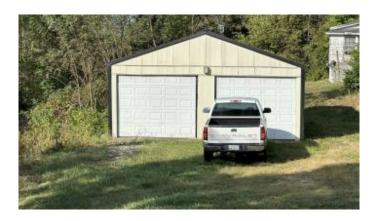

#### \$130,000

Bedroom, 0.00 Bathroom, Land - Farm/Land on 8 Acres

Rural, Sadieville, KY

Only 16 miles to Georgetown and 6 miles off I-75 this 8 acre tract is mostly wooded. There is a house that has major foundation issues. Floors have major sags. Enter at your own risk. House may be a tear down. Nice newer 2 car unattached garage. Quiet rural area. A small very old dump was recently discovered back on the back of the property.