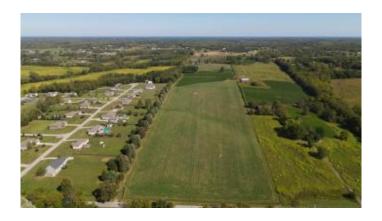

### \$2,695,500

Bedroom, 0.00 Bathroom, Land - Farm/Land on 60 Acres

Rural, Georgetown, KY

59.9 acres of gently rolling, prime farm land immediately adjacent to development and partially inside the Georgetown urban service boundary. The farm sports two ponds and a tobacco barn. An additional 59.9 acres is also available. Sellers will consider reasonable divisions.

#### **Exterior**

Lot Description Level, Gently Rolling, Cleared