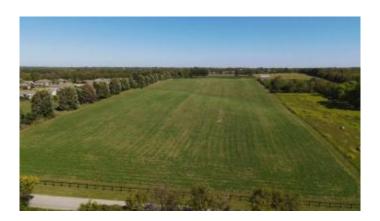

### \$2,695,500

Bedroom, 0.00 Bathroom, Land - Farm/Land on 60 Acres

Rural, Georgetown, KY

59.9 acres of gently rolling, prime farm land immediately adjacent to development and partially inside the Georgetown urban service boundary. The farm sports two ponds and a tobacco barn. An additional 59.9 acres is also available. Sellers will consider reasonable divisions.

#### **Exterior**

Lot Description Level, Gently Rolling, Cleared