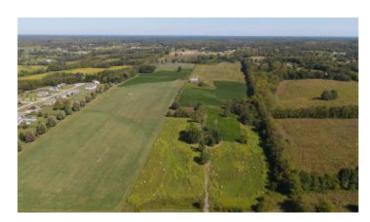

### \$2,695,500

Bedroom, 0.00 Bathroom, Land - Farm/Land on 60 Acres

Rural, Georgetown, KY

59.9 acres of gently rolling, prime farm land immediately adjacent to development and partially inside the Georgetown urban service boundary. The farm sports two ponds and a tobacco barn. An additional 59.9 acres is also available. Sellers will consider reasonable divisions.

#### **Exterior**

Lot Description Level, Gently Rolling, Cleared