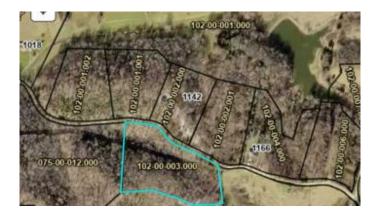

#### **Essential Information**

| MLS® #    | 24019146         |
|-----------|------------------|
| Price     | \$105,000        |
| Bathrooms | 0.00             |
| Acres     | 9.59             |
| Туре      | Land - Farm/Land |
| Sub-Type  | Lot              |
| Status    | Active           |

#### **Community Information**

| Address     | 1200 Gaines Road   |
|-------------|--------------------|
| Area        | 005 - Scott County |
| Subdivision | Rural              |
| City        | Stamping Ground    |
| County      | Scott              |
| State       | KY                 |
| Zip Code    | 40379              |