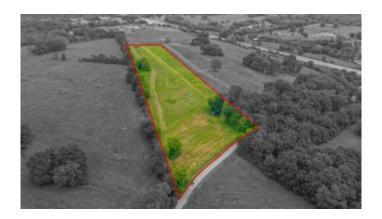

## \$157,000

Bedroom, 0.00 Bathroom, Land - Farm/Land on 7 Acres

Rural, Nicholasville, KY

Escape the ordinary and embrace the extraordinary with this stunning 6.79 acre lot nestled in the heart of South Jessamine County, Kentucky. Let your imagination run wild as you envision your custom-built haven amidst this spacious Bluegrass canvas. With ample room to construct the home you've always dreamed about, the possibilities are endless. Enjoy the tranquility of country living while still being conveniently close to modern amenities! Enjoy easy access to local schools, shopping, dining, and major roadways, making this lot an ideal blend of seclusion and convenience. From hiking to gardening to outdoor gatherings, this property offers the perfect backdrop for a variety of recreational pursuits. It's time to make your dreams of building new a reality!

#### **Essential Information**

MLS® # 24017993

Price \$157,000

Bathrooms 0.00 Acres 6.79

Type Land - Farm/Land

Sub-Type Lot Status Active

#### **Exterior**

Lot Description Cleared, Gently Rolling, Wooded