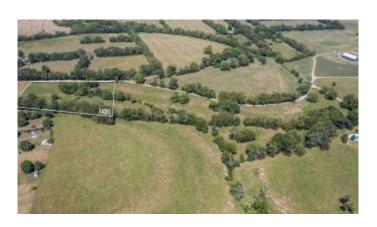

#### \$130,000

Bedroom, 0.00 Bathroom, Land - Farm/Land on 5 Acres

Rural, Nicholasville, KY

Conveniently located directly off US 27, this 5 acre lot is the perfect spot to build a home. A picturesque setting provides rolling hills and a small creek running through the property. Build a home with a walk-out basement or use the land for recreation. No restrictions, per seller. The lot next door has 10.278 acres and is listed separately but could be purchased together. See attached plat. Told the property is not in a flood zone and does not require flood insurance, buyer to verify for themselves. Physical street address has not been assigned yet, Lot 2 on Scott Rd. \*Perc Test has been completed\*