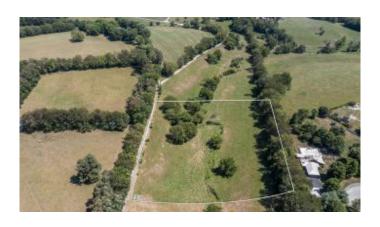

#### \$130,000

Bedroom, 0.00 Bathroom, Land - Farm/Land on 5 Acres

Rural, Nicholasville, KY

Conveniently located directly off US 27, this 5 acre lot is the perfect spot to build a home. A picturesque setting provides rolling hills and a small creek running through the property. Build a home with a walk-out basement or use the land for recreation. No restrictions, per seller. The lot next door has 10.278 acres and is listed separately but could be purchased together. See attached plat. Told the property is not in a flood zone and does not require flood insurance, buyer to verify for themselves. Physical street address has not been assigned yet, Lot 2 on Scott Rd. \*Perc Test has been completed\*