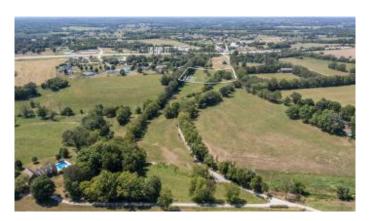

#### \$130,000

Bedroom, 0.00 Bathroom, Land - Farm/Land on 5 Acres

Rural, Nicholasville, KY

Conveniently located directly off US 27, this 5 acre lot is the perfect spot to build a home. A picturesque setting provides rolling hills and a small creek running through the property. Build a home with a walk-out basement or use the land for recreation. No restrictions, per seller. The lot next door has 10.278 acres and is listed separately but could be purchased together. See attached plat. Told the property is not in a flood zone and does not require flood insurance, buyer to verify for themselves. Physical street address has not been assigned yet, Lot 2 on Scott Rd. \*Perc Test has been completed\*