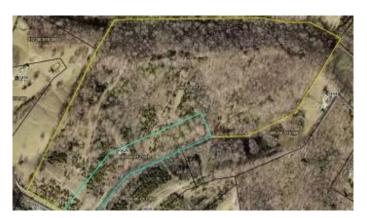

# \$395,000

Bedroom, 0.00 Bathroom, Land - Farm/Land on 73 Acres

Rural, Sadieville, KY

Discover your private oasis on this serene 73.476-acre farm. Nestled amidst expansive woods and open fields, this property boasts stunning landscapes and diverse wildlife, perfect for nature enthusiasts seeking peace and privacy. With seven strategically placed hunting stands, hunting aficionados will find ample opportunities for exciting adventures, with the owner sharing the best locations at closing! Choose from several potential home-building sites, each offering unique views of the picturesque surroundings. Imagine waking up to the sounds of nature, enjoying stunning sunsets, and savoring the peace of this secluded haven. Despite its seclusion, the farm is conveniently located near the Toyota manufacturing plant, providing excellent employment opportunities, and has easy access to the Interstate, keeping you connected to modern life. An additional adjoining 10 acre tract is available for purchase with this listing (See MLS 24012633). Whether you're looking for a family homestead, a recreational retreat, or a peaceful getaway, this property offers an endless number of options.

## **Community Information**

Address 3626 Josephine Road

Area 005 - Scott County

Subdivision Rural

City Sadieville

County Scott State KY

Zip Code 40370