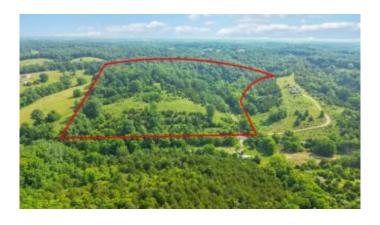

# \$395,000

Bedroom, 0.00 Bathroom, Land - Farm/Land on 73 Acres

Rural, Sadieville, KY

Discover your private oasis on this serene 73.476-acre farm. Nestled amidst expansive woods and open fields, this property boasts stunning landscapes and diverse wildlife, perfect for nature enthusiasts seeking peace and privacy. With seven strategically placed hunting stands, hunting aficionados will find ample opportunities for exciting adventures, with the owner sharing the best locations at closing! Choose from several potential home-building sites, each offering unique views of the picturesque surroundings. Imagine waking up to the sounds of nature, enjoying stunning sunsets, and savoring the peace of this secluded haven. Despite its seclusion, the farm is conveniently located near the Toyota manufacturing plant, providing excellent employment opportunities, and has easy access to the Interstate, keeping you connected to modern life. An additional adjoining 10 acre tract is available for purchase with this listing (See MLS 24012633). Whether you're looking for a family homestead, a recreational retreat, or a peaceful getaway, this property offers an endless number of options.

## **Amenities**

View Rural, Trees, Farm

#### **Exterior**

Lot Description Hilly, Gently Rolling, Wooded