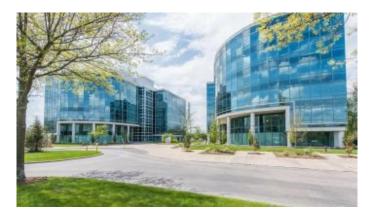

### \$21

Bedroom, Bathroom, 1,655 sqft Comm/Prof/Ind on 8 Acres

Commercial, Lexington, KY

Class A Office Complex consisting of a total of 151,096 rentable square feet in two, 6-story buildings. Developed in 1989-1990, the buildings were constructed with a combination of high quality steel, concrete, and glass. Floor to ceiling glass in the offices makes for outstanding views and natural light throughout. Professionally managed on site with meticulously manicured grounds, the property sits on 7.89 acres in a campus like setting with Embassy Suites (Hilton) and The Mall at Lexington Green. There is an abundance of surface parking in addition to a shared 2-story ramped garage and reciprocal parking. Both buildings are undergoing common area renovations providing an impressive modernized look for tenants, clients, and visitors alike. Each building has 2 glass elevator banks that look into the courtyard between the 2 buildings.

#### Exterior

Construction Concrete, Glass, Steel