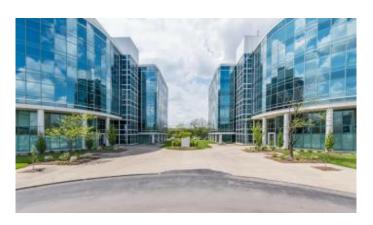

### \$21

Bedroom, Bathroom, 1,655 sqft Comm/Prof/Ind on 8 Acres

Commercial, Lexington, KY

Class A Office Complex consisting of a total of 151,096 rentable square feet in two, 6-story buildings. Developed in 1989-1990, the buildings were constructed with a combination of high quality steel, concrete, and glass. Floor to ceiling glass in the offices makes for outstanding views and natural light throughout. Professionally managed on site with meticulously manicured grounds, the property sits on 7.89 acres in a campus like setting with Embassy Suites (Hilton) and The Mall at Lexington Green. There is an abundance of surface parking in addition to a shared 2-story ramped garage and reciprocal parking. Both buildings are undergoing common area renovations providing an impressive modernized look for tenants, clients, and visitors alike. Each building has 2 glass elevator banks that look into the courtyard between the 2 buildings.

#### Exterior

Construction Concrete, Glass, Steel