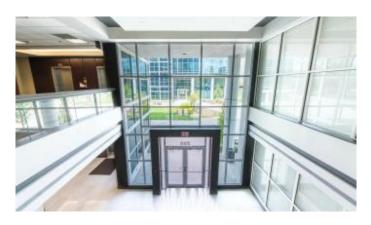

### \$21

Bedroom, Bathroom, 1,655 sqft Comm/Prof/Ind on 8 Acres

Commercial, Lexington, KY

Class A Office Complex consisting of a total of 151,096 rentable square feet in two, 6-story buildings. Developed in 1989-1990, the buildings were constructed with a combination of high quality steel, concrete, and glass. Floor to ceiling glass in the offices makes for outstanding views and natural light throughout. Professionally managed on site with meticulously manicured grounds, the property sits on 7.89 acres in a campus like setting with Embassy Suites (Hilton) and The Mall at Lexington Green. There is an abundance of surface parking in addition to a shared 2-story ramped garage and reciprocal parking. Both buildings are undergoing common area renovations providing an impressive modernized look for tenants, clients, and visitors alike. Each building has 2 glass elevator banks that look into the courtyard between the 2 buildings.