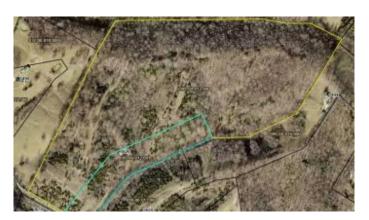

#### \$495,000

Bedroom, 0.00 Bathroom, Land - Farm/Land on 83 Acres

Rural, Sadieville, KY

Discover your private oasis on this serene 83.476-acre farm, featuring a 24x30 barn. Nestled amidst expansive woods and open fields, this property boasts stunning landscapes and diverse wildlife, perfect for nature enthusiasts seeking peace and privacy. With seven strategically placed hunting stands, hunting aficionados will find ample opportunities for exciting adventures, with the owner sharing the best locations at closing! Choose from several potential home-building sites, each offering unique views of the picturesque surroundings. Imagine waking up to the sounds of nature, enjoying stunning sunsets, and savoring the peace of this secluded haven. Despite its seclusion, the farm is conveniently located near the Toyota manufacturing plant, providing excellent employment opportunities, and has easy access to the Interstate, keeping you connected to modern life. The farm is divided into two tracts (10 acres and 73.476 acres), offering flexibility for the property's next purpose. Whether you're looking for a family homestead, a recreational retreat, or a peaceful getaway, this property offers an endless number of options.