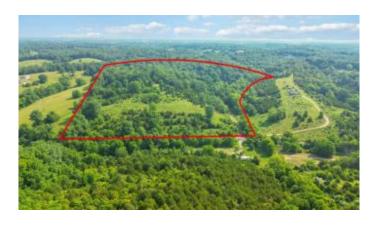

#### \$495,000

Bedroom, 0.00 Bathroom, Land - Farm/Land on 83 Acres

Rural, Sadieville, KY

Discover your private oasis on this serene 83.476-acre farm, featuring a 24x30 barn. Nestled amidst expansive woods and open fields, this property boasts stunning landscapes and diverse wildlife, perfect for nature enthusiasts seeking peace and privacy. With seven strategically placed hunting stands, hunting aficionados will find ample opportunities for exciting adventures, with the owner sharing the best locations at closing! Choose from several potential home-building sites, each offering unique views of the picturesque surroundings. Imagine waking up to the sounds of nature, enjoying stunning sunsets, and savoring the peace of this secluded haven. Despite its seclusion, the farm is conveniently located near the Toyota manufacturing plant, providing excellent employment opportunities, and has easy access to the Interstate, keeping you connected to modern life. The farm is divided into two tracts (10 acres and 73.476 acres), offering flexibility for the property's next purpose. Whether you're looking for a family homestead, a recreational retreat, or a peaceful getaway, this property offers an endless number of options.

#### **Exterior**

Lot Description Hilly, Gently Rolling, Wooded